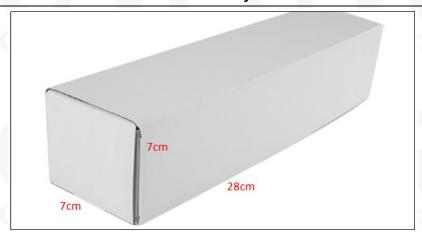

#### (2) Fuel Injection Box Size

Website: www.carfuelinjection.com © 2024 Shenzhen Shumatt Technology Co., Ltd

Pic No.1

| No. | Name               | Fuel Injection Package Size (cm) |
|-----|--------------------|----------------------------------|
| 1   | Fuel Injection Box | 28*7*7                           |