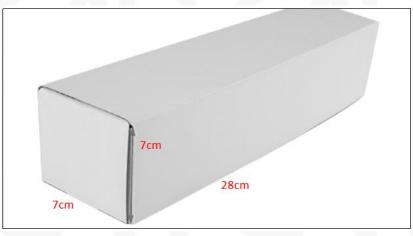

Package Size: 28cm\*7 cm \*7 cm

Fuel Injection Type: Common Rail Fuel Injection

MOQ: 4 Pieces

© 2024 Shenzhen Shumatt Technology Co., Ltd

#### (2) Fuel Injection Box Size

Pic No.1

| No. | Name               | Fuel Injection Package Size (cm) |
|-----|--------------------|----------------------------------|
| 1   | Fuel Injection Box | 28*7*7                           |