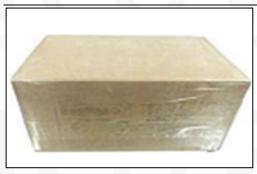

#### 4.7. 0445110995 Fuel Injection Packing

**Domestic express packaging:** Usually wrapped in waterproof scotch tape, such as picture No.5.

International express packaging: Wrapped with waterproof yellow tape After wrapping the black protective film, such as picture No. 6.

Pic No. 5

Domestic Express Packaging:

Wrapped with Transparent tape

Pic No. 6
International Express Packaging:
Wrapped with yellow tape after wrapping black protective film

Pic No. 7

**Pallet Shipping:** Use pallet that meet export requirements, and use white wrapping protective film to wrap and bind with cable ties