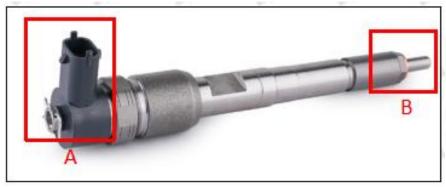

#### 2.1. 0445110995 Fuel Injection Part Number Location

E.g.: The fuel injection part number see as follows

Pic No.3

| No.            | Name                                    |
|----------------|-----------------------------------------|
| on Canfuelinje | brand, logo, part number, series number |
| В              | nozzle part number                      |