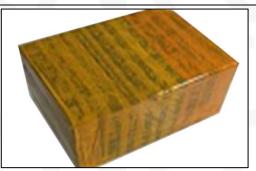

#### 4.7. 0445110995 Fuel Injection Packing

**Domestic express packaging:** Usually wrapped in waterproof scotch tape, such as picture No.5.

International express packaging: Wrapped with waterproof yellow tape After wrapping the black protective film, such as picture No. 6.

Pic No. 5

Domestic Express Packaging:

Wrapped with Transparent tape

Pic No. 6
International Express Packaging:
Wrapped with yellow tape after wrapping black protective film

Pic No. 7

**Pallet Shipping:** Use pallet that meet export requirements, and use white wrapping protective film to wrap and bind with cable ties