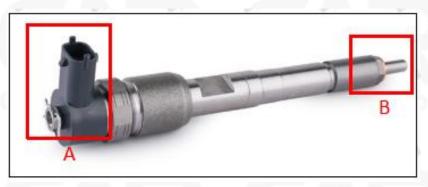

#### 2.1. 0445110854 Fuel Injection Part Number Location

E.g.: The fuel injection part number see as follows

Pic No.3

| No. | Name                                    |  |  |
|-----|-----------------------------------------|--|--|
| Α   | brand, logo, part number, series number |  |  |
| В   | nozzle part number                      |  |  |