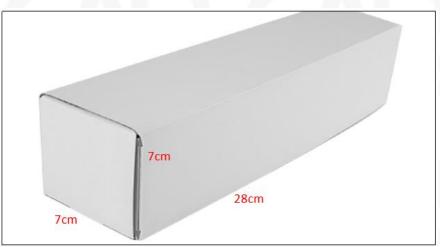

#### (2) Fuel Injection Box Size

Pic No.1

| No. | Name               | Fuel Injection Package Size (cm) |  |  |  |  |
|-----|--------------------|----------------------------------|--|--|--|--|
| 1   | Fuel Injection Box | 28*7*7                           |  |  |  |  |