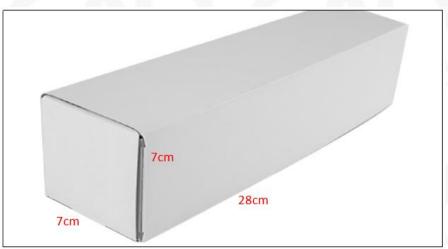

Package Size: 28cm\*7 cm \*7 cm

Fuel Injection Type: Common Rail Fuel Injection

MOQ: 4 Pieces

#### (2) Fuel Injection Box Size

Pic No.1

| No. | Name               | Fuel Injection Package Size (cm) |
|-----|--------------------|----------------------------------|
| 1   | Fuel Injection Box | 28*7*7                           |