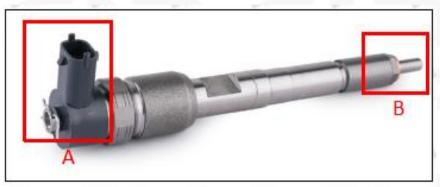

#### 2.1. 0445110844 Fuel Injection Part Number Location

E.g.: The fuel injection part number see as follows

Pic No.3

| No. | Name                                    |
|-----|-----------------------------------------|
| А   | brand, logo, part number, series number |
| В   | nozzle part number                      |