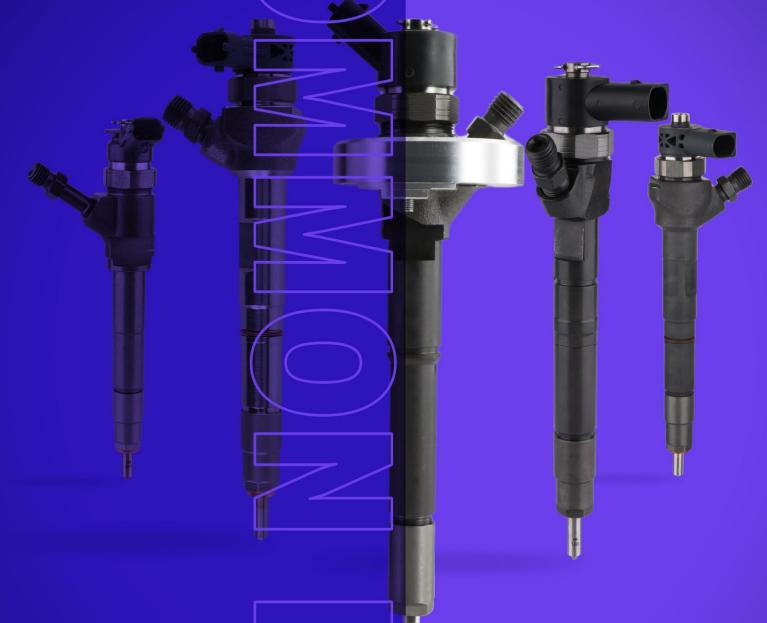

Common Rail Fuel Injection 0445110794 Technical File

SKU: G1S80445110794

# 110 INJECTOR Carfuelinjection

# Common Rail Fuel Injection 0445110794 Technical File