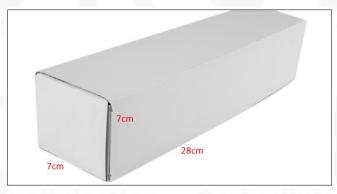

#### (2) Fuel Injection Box Size

Pic No.1

| No. | Name               | Fuel Injection Package Size (cm) |  |  |  |
|-----|--------------------|----------------------------------|--|--|--|
| 1   | Fuel Injection Box | 28*7*7                           |  |  |  |