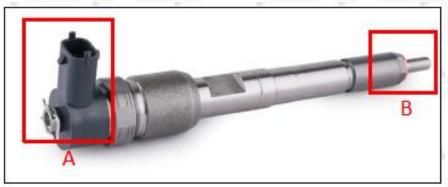

#### 2.1. 0445110794 Fuel Injection Part Number Location

E.g.: The fuel injection part number see as follows

Pic No.3

| No.            | Name                                    |
|----------------|-----------------------------------------|
| on Carfuelinje | brand, logo, part number, series number |
| В              | nozzle part number                      |