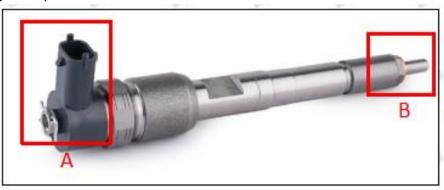

#### 2.1. 0445110771 Fuel Injection Part Number Location

E.g.: The fuel injection part number see as follows

Pic No.3

| No. | Name                                    |  |  |
|-----|-----------------------------------------|--|--|
| Α   | brand, logo, part number, series number |  |  |
| В   | nozzle part number                      |  |  |