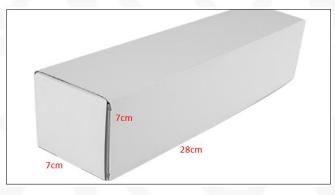

#### (2) Fuel Injection Box Size

Pic No.1

| No. | Name               | Fuel Injection Package Size (cm) |
|-----|--------------------|----------------------------------|
| 1   | Fuel Injection Box | 28*7*7                           |