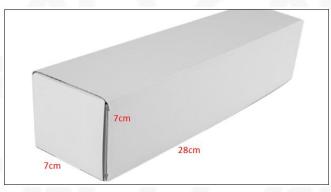

#### (2) Fuel Injection Box Size

Pic No.1

| No. | Name               | Fuel Injection Package Size (cm) |  |  |  |  |
|-----|--------------------|----------------------------------|--|--|--|--|
| 1   | Fuel Injection Box | 28*7*7                           |  |  |  |  |