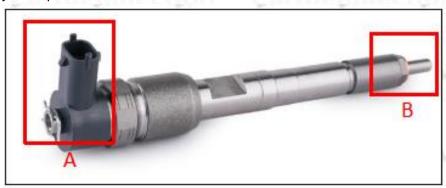

#### 2.1. 0445110768 Fuel Injection Part Number Location

E.g.: The fuel injection part number see as follows

Pic No.3

| No. | Name                                    |  |  |  |  |
|-----|-----------------------------------------|--|--|--|--|
| Α — | brand, logo, part number, series number |  |  |  |  |
| В   | nozzle part number                      |  |  |  |  |