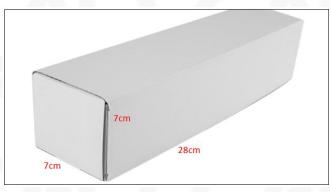

#### (2) Fuel Injection Box Size

Pic No.1

| No. | Name               | Fuel Injection Package Size (cm) |
|-----|--------------------|----------------------------------|
| 1   | Fuel Injection Box | 28*7*7                           |