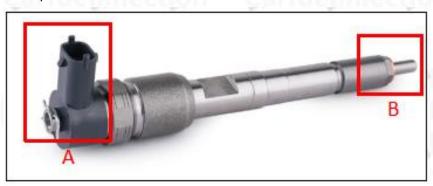

#### 2.1. 0445110748 Fuel Injection Part Number Location

E.g.: The fuel injection part number see as follows

Pic No.3

| No. | Name                                    |  |  |  |  |
|-----|-----------------------------------------|--|--|--|--|
| Α — | brand, logo, part number, series number |  |  |  |  |
| В   | nozzle part number                      |  |  |  |  |