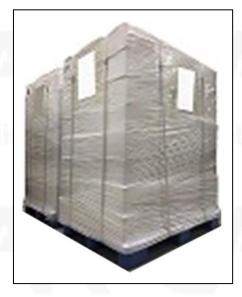

Pallet Shipping: Use fumigation free and recycling trays that meet export requirements, and use white wrapping protective film to wrap and bind with cable ties for the outside, such as picture No. 7, also, the products can be packaged according to customers' requirements.

Pic No. 6
International Express Packaging:
Wrapped with yellow tape after wrapping black protective film

Pic No. 7

**Pallet Shipping:** Use pallet that meet export requirements, and use white wrapping protective film to wrap and bind with cable ties