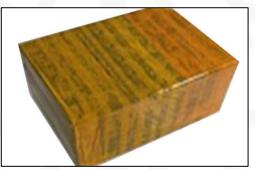

#### 4.7. 0445110739 Fuel Injection Packing

**Domestic express packaging:** Usually wrapped in waterproof scotch tape, such as picture No.5.

International express packaging: Wrapped with waterproof yellow tape After wrapping the black protective film, such as picture No. 6.

Pic No. 6
International Express Packaging:
Wrapped with yellow tape after wrapping black protective film

Pic No. 7

**Pallet Shipping:** Use pallet that meet export requirements, and use white wrapping protective film to wrap and bind with cable ties