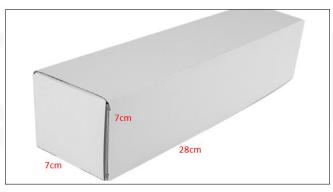

#### (2) Fuel Injection Box Size

Pic No.1

| No. | Name               | Fuel Injection Package Size (cm) |  |  |
|-----|--------------------|----------------------------------|--|--|
| 1   | Fuel Injection Box | 28*7*7                           |  |  |