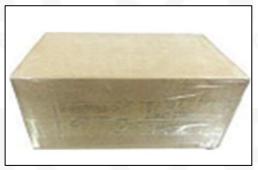

#### 4.7. 0445110739 Fuel Injection Packing

**Domestic express packaging:** Usually wrapped in waterproof scotch tape, such as picture No.5.

International express packaging: Wrapped with waterproof yellow tape After wrapping the black protective film, such as picture No. 6.

Minors are prohibited from using transparent tape, yellow tape, black wrapping protective film, and white wrapping protective film to avoid personal injury.

Pic No. 5 **Domestic Express Packaging:**Wrapped with Transparent tape