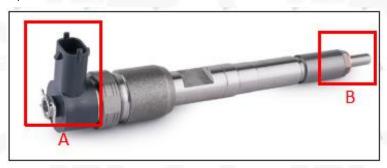

#### 2.1. 0445110739 Fuel Injection Part Number Location

E.g.: The fuel injection part number see as follows

Pic No.3

| No. | Name                                    |  |  |
|-----|-----------------------------------------|--|--|
| Α   | brand, logo, part number, series number |  |  |
| В   | nozzle part number                      |  |  |