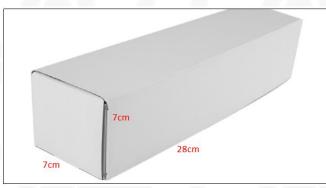

#### (2) Fuel Injection Box Size

Pic No.1

| No. | Name               | Fuel Injection Package Size (cm) |
|-----|--------------------|----------------------------------|
| 1   | Fuel Injection Box | 28*7*7                           |