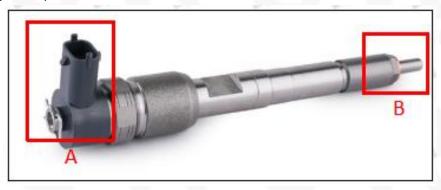

#### 2.1. 0445110724 Fuel Injection Part Number Location

E.g.: The fuel injection part number see as follows

Pic No.3

| No. | Name                                    |  |
|-----|-----------------------------------------|--|
| Α   | brand, logo, part number, series number |  |
| В   | nozzle part number                      |  |