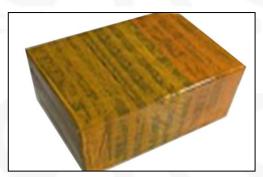

#### 4.7. 0445110718 Fuel Injection Packing

**Domestic express packaging:** Usually wrapped in waterproof scotch tape, such as picture No.5.

**International express packaging:** Wrapped with waterproof yellow tape After wrapping the black protective film, such as picture No. 6.

Pic No. 5

Domestic Express Packaging:

Wrapped with Transparent tape

Pic No. 6
International Express Packaging:
Wrapped with yellow tape after wrapping black protective film

Pic No. 7

**Pallet Shipping:** Use pallet that meet export requirements, and use white wrapping protective film to wrap and bind with cable ties