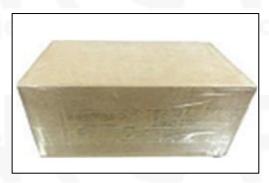

#### 4.7. 0445110718 Fuel Injection Packing

**Domestic express packaging:** Usually wrapped in waterproof scotch tape, such as picture No.5.

**International express packaging:** Wrapped with waterproof yellow tape After wrapping the black protective film, such as picture No. 6.

Pic No. 5

Domestic Express Packaging:

Wrapped with Transparent tape

Pic No. 6
International Express Packaging:
Wrapped with yellow tape after wrapping black protective film

Pic No. 7

**Pallet Shipping:** Use pallet that meet export requirements, and use white wrapping protective film to wrap and bind with cable ties