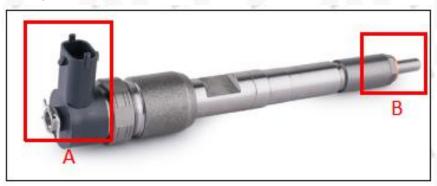

#### 2.1. 0445110718 Fuel Injection Part Number Location

E.g.: The fuel injection part number see as follows

Pic No.3

| No. | Name                                    |  |  |
|-----|-----------------------------------------|--|--|
| Α   | brand, logo, part number, series number |  |  |
| В   | nozzle part number                      |  |  |