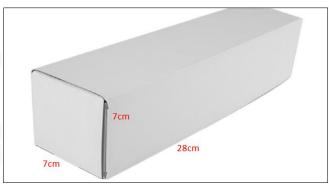

#### (2) Fuel Injection Box Size

Pic No.1

|   | No. | Name               | Fuel Injection Package Size (cm) |
|---|-----|--------------------|----------------------------------|
| Ī | 1   | Fuel Injection Box | 28*7*7                           |