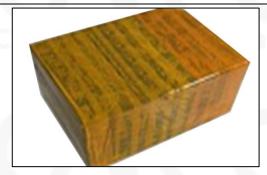

# 4.7. 0445110695 Fuel Injection Packing

**Domestic express packaging:** Usually wrapped in waterproof scotch tape, such as picture No.5.

**International express packaging:** Wrapped with waterproof yellow tape After wrapping the black protective film, such as picture No. 6.

Pic No. 6 International Express Packaging: Wrapped with yellow tape after wrapping black protective film

Pic No. 7

**Pallet Shipping:** Use pallet that meet export requirements, and use white wrapping protective film to wrap and bind with cable ties