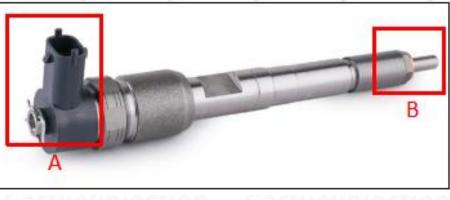

# 2.1. 0445110695 Fuel Injection Part Number Location

E.g.: The fuel injection part number see as follows

Pic No.3

|   | No.            | Name                                    |
|---|----------------|-----------------------------------------|
|   | Α              | brand, logo, part number, series number |
| đ | on Casfuelinje | nozzle part number                      |