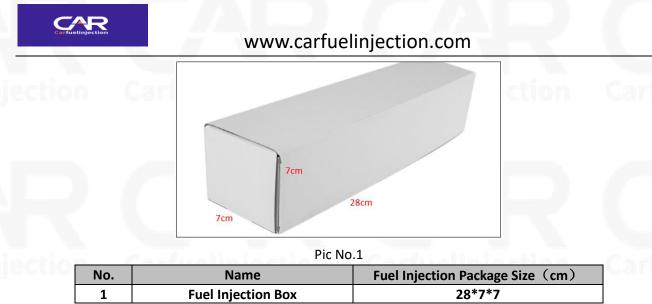

(2) Fuel Injection Box Size

1.5. 0445110695 Fuel Injection Specifications and Dimensions

Fuel Injection Size: 21cm\*7 cm \*6 cm = 882cm<sup>3</sup> (L\*W\*H=V) Fuel Injection Net Weight: 0.45kg Gross Weight: 0.6kg Fuel Injection Quality: China Made New Package Size: 28cm\*7 cm \*7 cm = 1372 cm<sup>3</sup> Fuel Injection Type: Common Rail Fuel Injection MOQ: 4 Pieces