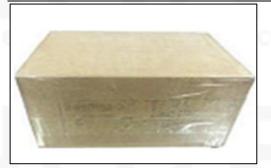

# 4.7. 0445110695 Fuel Injection Packing

**Domestic express packaging:** Usually wrapped in waterproof scotch tape, such as picture No.5.

**International express packaging:** Wrapped with waterproof yellow tape After wrapping the black protective film, such as picture No. 6.

A Minors are prohibited from using transparent tape, yellow tape, black wrapping protective film, and

white wrapping protective film to avoid personal injury.

Pic No. 5 Domestic Express Packaging: Wrapped with Transparent tape