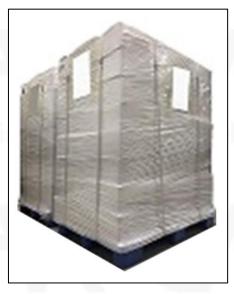

**Pallet Shipping:** Use fumigation free and recycling trays that meet export requirements, and use white wrapping protective film to wrap and bind with cable ties for the outside, such as picture No. 7, also, the products can be packaged according to customers' requirements.

Pic No. 6 International Express Packaging: Wrapped with yellow tape after wrapping black protective film

Pic No. 7

**Pallet Shipping:** Use pallet that meet export requirements, and use white wrapping protective film to wrap and bind with cable ties