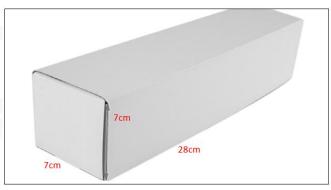

## 1.5. 0445110668 Fuel Injection Specifications and Dimensions

Fuel Injection Size: 21cm\*7 cm \*6cm= 882cm3 (L\*W\*H=V)

Fuel Injection Net Weight: 0.45kg

Gross Weight: 0.6kg

Fuel Injection Quality: China Made New
Package Size: 28cm\*7 cm \*7 cm = 1372 cm³
Fuel Injection Type: Common Rail Fuel Injection

## (2) Fuel Injection Box Size

Pic No.1

| No. | Name               | Fuel Injection Package Size (cm) |
|-----|--------------------|----------------------------------|
| 1   | Fuel Injection Box | 28*7*7                           |