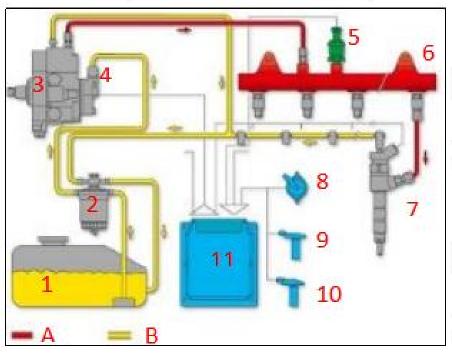

## 2.2. 0445110668 Fuel Injection Application Scenarios

Common rail system is an oil supply method refers to the diesel oil from the fuel tank sucked out by the gear pump through the oil-water separator and the gear pump to diesel fine filter, high-pressure pump, common rail pipe, and fuel injection, all together with the closed-loop fuel supply system composed of sensors and ECU that completely separates the generation of injection pressure and the injection process from each other.

Pic No. 4

Website: www.carfuelinjection.com

| No. | Name                  | No. | Name                           | No. | Name                           | No. | Name                         |
|-----|-----------------------|-----|--------------------------------|-----|--------------------------------|-----|------------------------------|
| 1   | Tank                  | 5   | Common Rail<br>Pressure Sensor | 9   | Engine Crankshaft Sensor       | A   | High Pressure Oil<br>Circuit |
| 2   | Diesel Filter         | 6   | Common Rail Pipe               | 10  | Camshaft Sensor                | В   | Low<br>Pressure Oil Circuit  |
| 3   | High-Pressure<br>Pump | 7   | Fuel Injection                 | 11  | ECU Electronic Control<br>Unit |     |                              |
| 4   | Fuel Gear Pump        | 8   | Accelerator Pedal              |     | Access of Access               |     |                              |