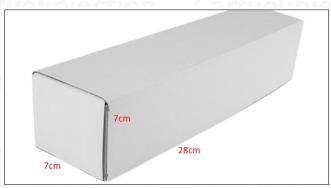

### 1.5. 0445110660 Fuel Injection Specifications and Dimensions

Fuel Injection Size: 21cm\*7 cm \*6cm= 882cm3 (L\*W\*H=V)

Fuel Injection Net Weight: 0.45kg

Gross Weight: 0.6kg

Fuel Injection Quality: China Made New
Package Size: 28cm\*7 cm \*7 cm = 1372 cm³
Fuel Injection Type: Common Rail Fuel Injection

### (2) Fuel Injection Box Size

Pic No.1

| No. | Name               | Fuel Injection Package Size (cm) |
|-----|--------------------|----------------------------------|
| 1   | Fuel Injection Box | 28*7*7                           |