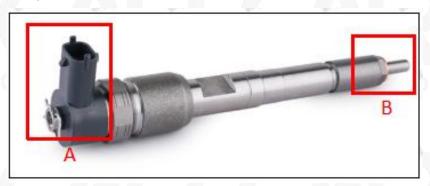

### 2.1. 0445110660 Fuel Injection Part Number Location

E.g.: The fuel injection part number see as follows

Pic No.3

| No. | Name                                    |  |  |
|-----|-----------------------------------------|--|--|
| A   | brand, logo, part number, series number |  |  |
| В   | nozzle part number                      |  |  |