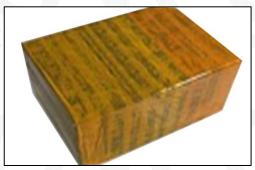

## **4.7. 0445110636** Fuel Injection Packing

**Domestic express packaging:** Usually wrapped in waterproof scotch tape, such as picture No.5.

**International express packaging:** Wrapped with waterproof yellow tape After wrapping the black protective film, such as picture No. 6.

Pic No. 6
International Express Packaging:
Wrapped with yellow tape after wrapping black protective film

Pic No. 7

**Pallet Shipping:** Use pallet that meet export requirements, and use white wrapping protective film to wrap and bind with cable ties