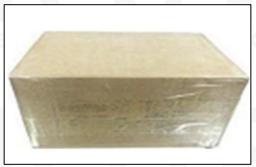

## **4.7. 0445110636** Fuel Injection Packing

**Domestic express packaging:** Usually wrapped in waterproof scotch tape, such as picture No.5.

**International express packaging:** Wrapped with waterproof yellow tape After wrapping the black protective film, such as picture No. 6.

A Minors are prohibited from using transparent tape, yellow tape, black wrapping protective film, and white wrapping protective film to avoid personal injury.

Pic No. 5

Domestic Express Packaging:

Wrapped with Transparent tape