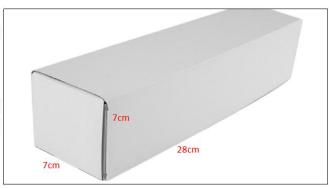

Package Size: 28cm\*7 cm \*7 cm = 1372 cm<sup>3</sup>
Fuel Injection Type: Common Rail Fuel Injection

MOQ: 4 Pieces

## (2) Fuel Injection Box Size

Pic No.1

| No. | Name               | Fuel Injection Package Size (cm) |
|-----|--------------------|----------------------------------|
| 1   | Fuel Injection Box | 28*7*7                           |