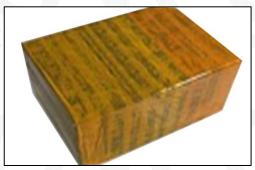

## **4.7. 0445110633** Fuel Injection Packing

**Domestic express packaging:** Usually wrapped in waterproof scotch tape, such as picture No.5.

**International express packaging:** Wrapped with waterproof yellow tape After wrapping the black protective film, such as picture No. 6.

Pic No. 6
International Express Packaging:
Wrapped with yellow tape after wrapping black protective film

Pic No. 7

**Pallet Shipping:** Use pallet that meet export requirements, and use white wrapping protective film to wrap and bind with cable ties