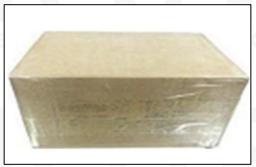

## **4.7. 0445110633** Fuel Injection Packing

**Domestic express packaging:** Usually wrapped in waterproof scotch tape, such as picture No.5.

**International express packaging:** Wrapped with waterproof yellow tape After wrapping the black protective film, such as picture No. 6.

A Minors are prohibited from using transparent tape, yellow tape, black wrapping protective film, and white wrapping protective film to avoid personal injury.

Pic No. 5

Domestic Express Packaging:

Wrapped with Transparent tape