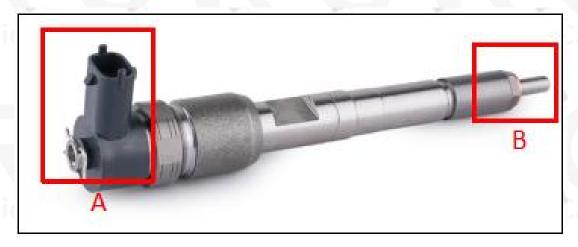

### 2.1. 0445110633 Fuel Injection Part Number Location

E.g.: The fuel injection part number see as follows

Pic No.3

|    | No.                     | Name                                    |
|----|-------------------------|-----------------------------------------|
|    | Α                       | brand, logo, part number, series number |
| on | Ca <sub>B</sub> fuelinj | nozzle part number                      |