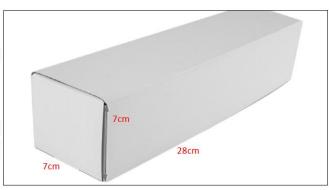

## (2) Fuel Injection Box Size

Pic No.1

| No. | Name               | Fuel Injection Package Size (cm) |
|-----|--------------------|----------------------------------|
| 1   | Fuel Injection Box | 28*7*7                           |