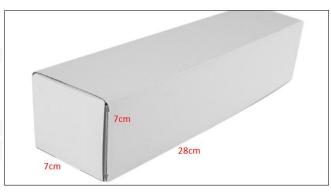

## (2) Fuel Injection Box Size

Pic No.1

| No. | Name               | Fuel Injection Package Size (cm) |
|-----|--------------------|----------------------------------|
| 1   | Fuel Injection Box | 28*7*7                           |