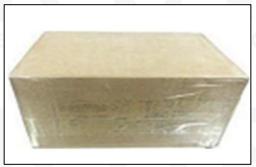

## **4.7. 0445110632** Fuel Injection Packing

**Domestic express packaging:** Usually wrapped in waterproof scotch tape, such as picture No.5.

**International express packaging:** Wrapped with waterproof yellow tape After wrapping the black protective film, such as picture No. 6.

A Minors are prohibited from using transparent tape, yellow tape, black wrapping protective film, and white wrapping protective film to avoid personal injury.

Pic No. 5

Domestic Express Packaging:

Wrapped with Transparent tape