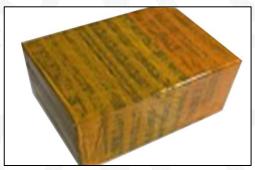

## **4.7. 0445110632** Fuel Injection Packing

**Domestic express packaging:** Usually wrapped in waterproof scotch tape, such as picture No.5.

**International express packaging:** Wrapped with waterproof yellow tape After wrapping the black protective film, such as picture No. 6.

Pic No. 6
International Express Packaging:
Wrapped with yellow tape after wrapping black protective film

Pic No. 7

**Pallet Shipping:** Use pallet that meet export requirements, and use white wrapping protective film to wrap and bind with cable ties