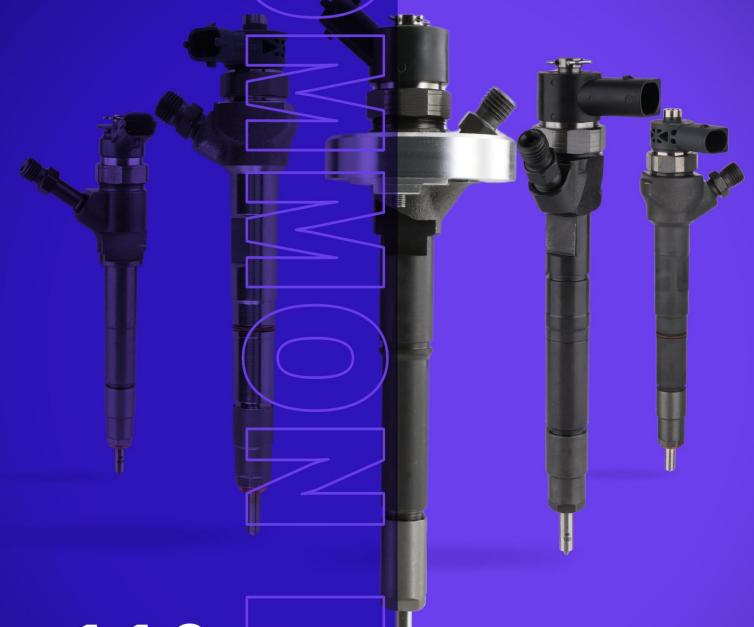

Common Rail Fuel Injection 0445110632 Technical File

SKU: G1W20445110632

# 110 INJECTOR Carfuelinjection

# Common Rail Fuel Injection 0445110632 Technical File