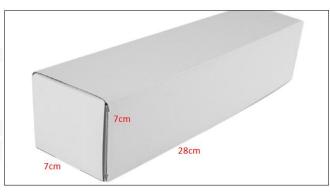

### 1.5. 0445110612 Fuel Injection Specifications and Dimensions

Fuel Injection Size: 21cm\*7 cm \*6cm= 882cm3 (L\*W\*H=V)

Fuel Injection Net Weight: 0.45kg

Gross Weight: 0.6kg

Fuel Injection Quality: China Made New
Package Size: 28cm\*7 cm \*7 cm = 1372 cm³

# (2) Fuel Injection Box Size

Pic No.1

| No. | Name               | Fuel Injection Package Size (cm) |  |  |
|-----|--------------------|----------------------------------|--|--|
| 1   | Fuel Injection Box | 28*7*7                           |  |  |