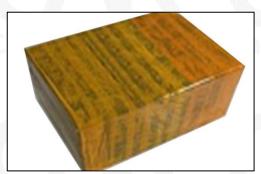

# 4.7. **0445110612** Fuel Injection Packing

**Domestic express packaging:** Usually wrapped in waterproof scotch tape, such as picture No.5.

**International express packaging:** Wrapped with waterproof yellow tape After wrapping the black protective film, such as picture No. 6.

Website: www.carfuelinjection.com

Pic No. 6
International Express Packaging:
Wrapped with yellow tape after wrapping black protective film

Pic No. 7

**Pallet Shipping:** Use pallet that meet export requirements, and use white wrapping protective film to wrap and bind with cable ties