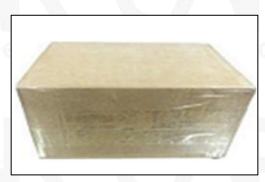

# 4.7. **0445110612** Fuel Injection Packing

**Domestic express packaging:** Usually wrapped in waterproof scotch tape, such as picture No.5.

**International express packaging:** Wrapped with waterproof yellow tape After wrapping the black protective film, such as picture No. 6.

A Minors are prohibited from using transparent tape, yellow tape, black wrapping protective film, and white wrapping protective film to avoid personal injury.

Pic No. 5 **Domestic Express Packaging:**Wrapped with Transparent tape