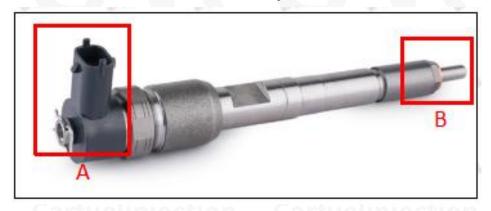

### 2.1. 0445110612 Fuel Injection Part Number Location

E.g.: The fuel injection part number see as follows

Website: www.carfuelinjection.com

Pic No.3

| No. | Name                                    |
|-----|-----------------------------------------|
| A . | brand, logo, part number, series number |
| В   | nozzle part number                      |