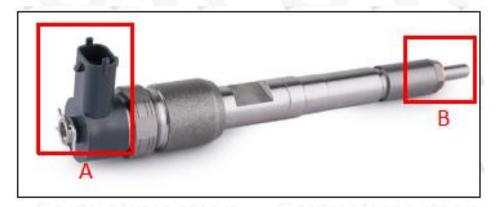

### 2.1. 0445110606 Fuel Injection Part Number Location

E.g.: The fuel injection part number see as follows

Website: www.carfuelinjection.com

Pic No.3

| No. | Name                                    |
|-----|-----------------------------------------|
| A   | brand, logo, part number, series number |
| В   | nozzle part number                      |