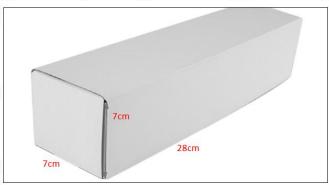

### 1.5. 0445110606 Fuel Injection Specifications and Dimensions

Fuel Injection Size: 21cm\*7 cm \*6cm= 882cm3 (L\*W\*H=V)

Fuel Injection Net Weight: 0.45kg

Gross Weight: 0.6kg

Fuel Injection Quality: China Made New
Package Size: 28cm\*7 cm \*7 cm = 1372 cm³
Fuel Injection Type: Common Rail Fuel Injection

### (2) Fuel Injection Box Size

Pic No.1

| No. | Name               | Fuel Injection Package Size (cm) |  |  |
|-----|--------------------|----------------------------------|--|--|
| 1   | Fuel Injection Box | 28*7*7                           |  |  |