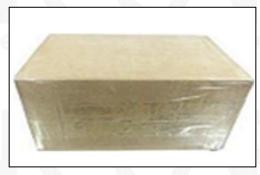

### 4.7. 0445110606 Fuel Injection Packing

**Domestic express packaging:** Usually wrapped in waterproof scotch tape, such as picture No.5.

**International express packaging:** Wrapped with waterproof yellow tape After wrapping the black protective film, such as picture No. 6.

A Minors are prohibited from using transparent tape, yellow tape, black wrapping protective film, and white wrapping protective film to avoid personal injury.

Pic No. 5 **Domestic Express Packaging:**Wrapped with Transparent tape