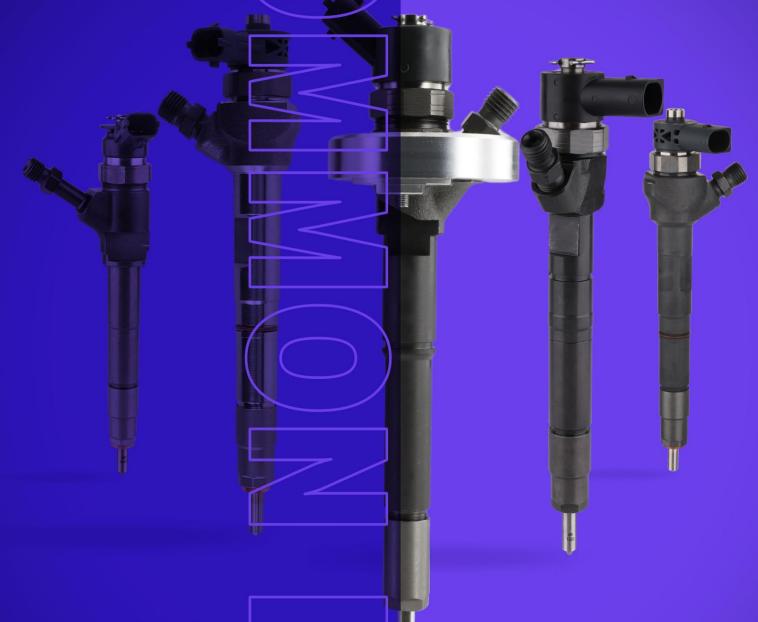

Common Rail Fuel Injection 0445110606 Technical File

SKU: G1W20445110606

# 110 INJECTOR Carfuelinjection

# Common Rail Fuel Injection 0445110606 Technical File