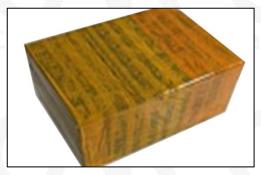

### 4.7. 0445110606 Fuel Injection Packing

**Domestic express packaging:** Usually wrapped in waterproof scotch tape, such as picture No.5.

**International express packaging:** Wrapped with waterproof yellow tape After wrapping the black protective film, such as picture No. 6.

Website: www.carfuelinjection.com

Pic No. 6
International Express Packaging:
Wrapped with yellow tape after wrapping black protective film

Pic No. 7

**Pallet Shipping:** Use pallet that meet export requirements, and use white wrapping protective film to wrap and bind with cable ties