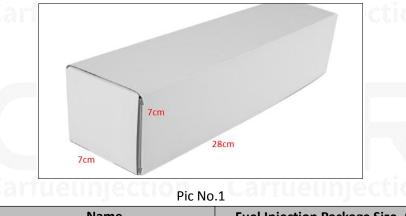

#### 1.5. 0445110603 Fuel Injection Specifications and Dimensions

Fuel Injection Size: 21cm\*7 cm \*6cm= 882cm<sup>3</sup> (L\*W\*H=V) Fuel Injection Net Weight: 0.45kg Gross Weight: 0.6kg Fuel Injection Quality: China Made New Package Size: 28cm\*7 cm \*7 cm = 1372 cm<sup>3</sup> Fuel Injection Type: Common Rail Fuel Injection MOQ: 4 Pieces

(2) Fuel Injection Box Size

| No. | Name               | Fuel Injection Package Size (cm) |
|-----|--------------------|----------------------------------|
| 1   | Fuel Injection Box | 28*7*7                           |