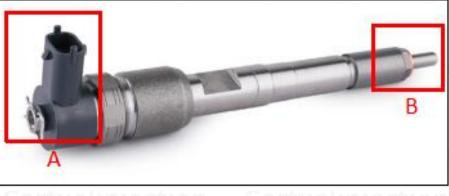

# 2.1. 0445110603 Fuel Injection Part Number Location

E.g.: The fuel injection part number see as follows

Pic No.3

| No. | Name                                    |
|-----|-----------------------------------------|
| Α   | brand, logo, part number, series number |
| В   | nozzle part number                      |