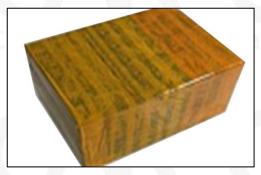

# 4.7. 0445110591 Fuel Injection Packing

**Domestic express packaging:** Usually wrapped in waterproof scotch tape, such as picture No.5.

**International express packaging:** Wrapped with waterproof yellow tape After wrapping the black protective film, such as picture No. 6.

Website: www.carfuelinjection.com

Pic No. 6
International Express Packaging:
Wrapped with yellow tape after wrapping black protective film

Pic No. 7

**Pallet Shipping:** Use pallet that meet export requirements, and use white wrapping protective film to wrap and bind with cable ties