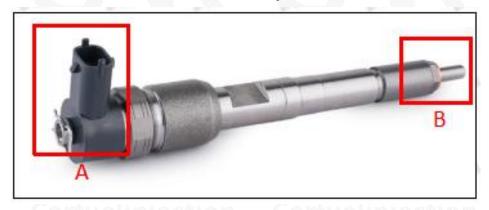

### 2.1. 0445110591 Fuel Injection Part Number Location

E.g.: The fuel injection part number see as follows

Website: www.carfuelinjection.com

Pic No.3

| No. | Name                                    |
|-----|-----------------------------------------|
| A . | brand, logo, part number, series number |
| В   | nozzle part number                      |