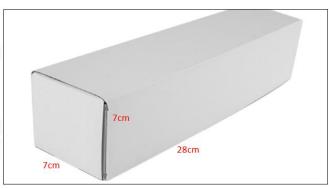

# 1.5. 0445110591 Fuel Injection Specifications and Dimensions

Fuel Injection Size: 21cm\*7 cm \*6cm= 882cm3 (L\*W\*H=V)

Fuel Injection Net Weight: 0.45kg

Gross Weight: 0.6kg

Fuel Injection Quality: China Made New
Package Size: 28cm\*7 cm \*7 cm = 1372 cm³

# (2) Fuel Injection Box Size

Pic No.1

| No. | Name               | Fuel Injection Package Size (cm) |  |  |
|-----|--------------------|----------------------------------|--|--|
| 1   | Fuel Injection Box | 28*7*7                           |  |  |