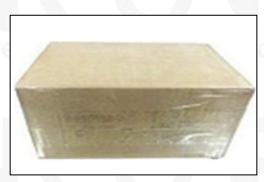

# 4.7. 0445110591 Fuel Injection Packing

**Domestic express packaging:** Usually wrapped in waterproof scotch tape, such as picture No.5.

**International express packaging:** Wrapped with waterproof yellow tape After wrapping the black protective film, such as picture No. 6.

A Minors are prohibited from using transparent tape, yellow tape, black wrapping protective film, and white wrapping protective film to avoid personal injury.

Pic No. 5 **Domestic Express Packaging:**Wrapped with Transparent tape