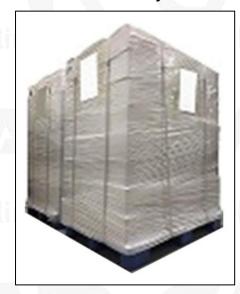

**Pallet Shipping:** Use fumigation free and recycling trays that meet export requirements, and use white wrapping protective film to wrap and bind with cable ties for the outside, such as picture No. 7, also, the products can be packaged according to customers' requirements.

Website: www.carfuelinjection.com

Pic No. 6
International Express Packaging:
Wrapped with yellow tape after wrapping black protective film

Pic No. 7

**Pallet Shipping:** Use pallet that meet export requirements, and use white wrapping protective film to wrap and bind with cable ties