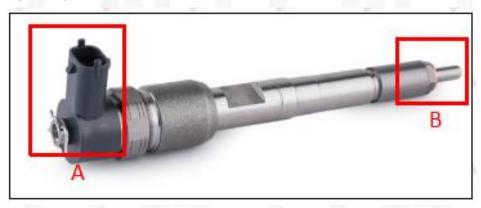

## 2.1. 0445110583 Fuel Injection Part Number Location

E.g.: The fuel injection part number see as follows

Pic No.3

| No. | Name                                    |
|-----|-----------------------------------------|
| Α   | brand, logo, part number, series number |
| В   | nozzle part number                      |