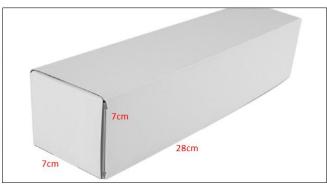

## (2) Fuel Injection Box Size

Pic No.1

| No. | Name               | Fuel Injection Package Size (cm) |
|-----|--------------------|----------------------------------|
| 1   | Fuel Injection Box | 28*7*7                           |