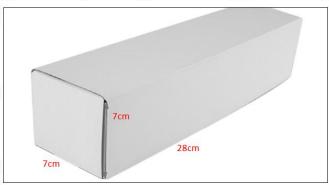

# (2) Fuel Injection Box Size

Pic No.1

| No. | Name               | Fuel Injection Package Size (cm) |
|-----|--------------------|----------------------------------|
| 1   | Fuel Injection Box | 28*7*7                           |