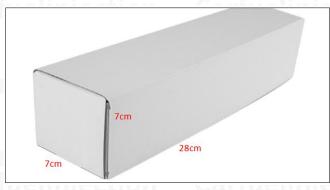

### (2) Fuel Injection Box Size

Pic No.1

| No. | Name               | Fuel Injection Package Size (cm) |
|-----|--------------------|----------------------------------|
| n 1 | Fuel Injection Box | 28*7*7                           |