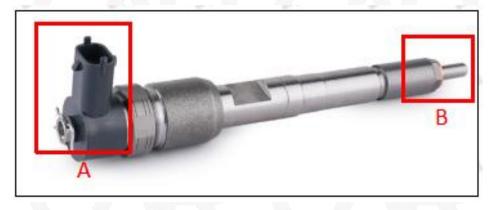

### 2.1. 0445110561 Fuel Injection Part Number Location

E.g.: The fuel injection part number see as follows

Pic No.3

| No.            | Name                                    |   |  |  |  |
|----------------|-----------------------------------------|---|--|--|--|
| on carruetinje | carriennjection                         | C |  |  |  |
| Α              | brand, logo, part number, series number |   |  |  |  |
| В              | nozzle part number                      |   |  |  |  |