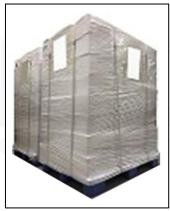

Pallet Shipping: Use fumigation free and recycling trays that meet export requirements, and use white wrapping protective film to wrap and bind with cable ties for the outside, such as picture No. 7, also, the products can be packaged according to customers' requirements.

Pic No. 6 **International Express Packaging:** Wrapped with yellow tape after wrapping black protective film

Pic No. 7

Pallet Shipping: Use pallet that meet export requirements, and use white wrapping protective film to wrap and bind with cable ties