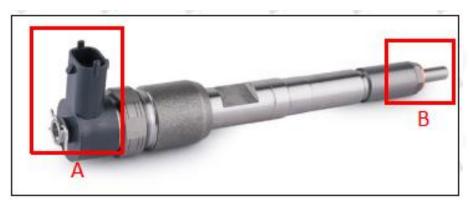

### 2.1. 0445110549 Fuel Injection Part Number Location

E.g.: The fuel injection part number see as follows

Pic No.3

| No.            | Name                                    |
|----------------|-----------------------------------------|
| Α              | brand, logo, part number, series number |
| on CaBfuelinie | nozzle part number                      |