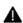

### **Fuel Injection Box Size**

Pic No.1

| No. | Name               | Fuel Injection Package Size (cm) |  |  |
|-----|--------------------|----------------------------------|--|--|
| 1   | Fuel Injection Box | 28*7*7                           |  |  |