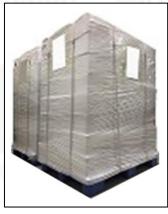

Pallet Shipping: Use fumigation free and recycling trays that meet export requirements, and use white wrapping protective film to wrap and bind with cable ties for the outside, such as picture No. 7, also, the products can be packaged according to customers' requirements.

Pic No. 6 **International Express Packaging:** Wrapped with yellow tape after wrapping black protective film

Pic No. 7

**Pallet Shipping:** Use pallet that meet export requirements, and use white wrapping protective film to wrap and bind with cable ties