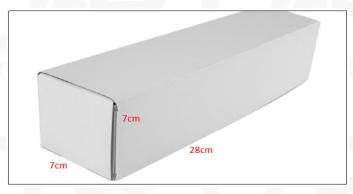

## 1.5. 0445110540 Fuel Injection Specifications and Dimensions

Fuel Injection Size: 21 cm\*7 cm \*6 cm Fuel Injection Net Weight: 0.45kg

Gross Weight: 0.6kg

Fuel Injection Quality: China Made New

Package Size: 28cm\*7 cm \*7 cm

## (2) Fuel Injection Box Size

Pic No.1

| No. Name |                    | Fuel Injection Package Size (cm) |  |  |  |
|----------|--------------------|----------------------------------|--|--|--|
| 1        | Fuel Injection Box | 28*7*7                           |  |  |  |