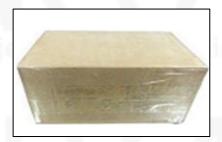

### 4.7. 0445110540 Fuel Injection Packing

**Domestic express packaging:** Usually wrapped in waterproof scotch tape, such as picture No.5.

International express packaging: Wrapped with waterproof yellow tape After wrapping the black protective film, such as picture No. 6.

Minors are prohibited from using transparent tape, yellow tape, black wrapping protective film, and white wrapping protective film to avoid personal injury.

Pic No. 5 **Domestic Express Packaging:** Wrapped with Transparent tape