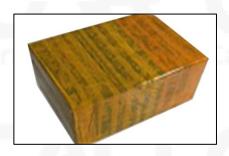

### 4.7. 0445110540 Fuel Injection Packing

**Domestic express packaging:** Usually wrapped in waterproof scotch tape, such as picture No.5.

International express packaging: Wrapped with waterproof yellow tape After wrapping the black protective film, such as picture No. 6.

Pic No. 6 **International Express Packaging:** Wrapped with yellow tape after wrapping black protective film

Pic No. 7

**Pallet Shipping:** Use pallet that meet export requirements, and use white wrapping protective film to wrap and bind with cable ties