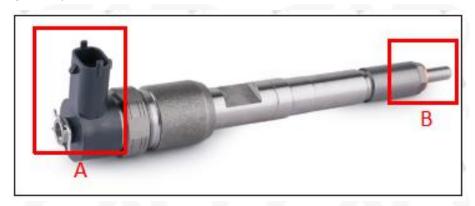

#### 2.1. 0445110540 Fuel Injection Part Number Location

E.g.: The fuel injection part number see as follows

Pic No.3

| No.            | Name                                    |  |  |  |
|----------------|-----------------------------------------|--|--|--|
| on CaAfuelinie | brand, logo, part number, series number |  |  |  |
| В              | nozzle part number                      |  |  |  |