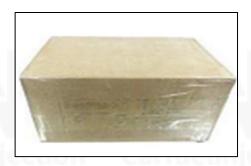

#### 4.7. **0445110538** Fuel Injection Packing

**Domestic express packaging:** Usually wrapped in waterproof scotch tape, such as picture No.5.

International express packaging: Wrapped with waterproof yellow tape After wrapping the black protective film, such as picture No. 6.

Minors are prohibited from using transparent tape, yellow tape, black wrapping protective film, and white wrapping protective film to avoid personal injury.

Pic No. 5 **Domestic Express Packaging:** Wrapped with Transparent tape