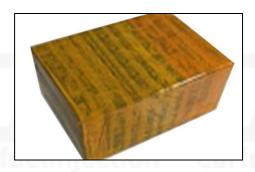

Pallet Shipping: Use fumigation free and recycling trays that meet export requirements, and use white wrapping protective film to wrap and bind with cable ties for the outside, such as picture No. 7, also, the products can be packaged according to customers' requirements.

Pic No. 6 **International Express Packaging:** Wrapped with yellow tape after wrapping black protective film

Website: www.carfuelinjection.com

Pic No. 7

**Pallet Shipping:** Use pallet that meet export requirements, and use white wrapping protective film to wrap and bind with cable ties