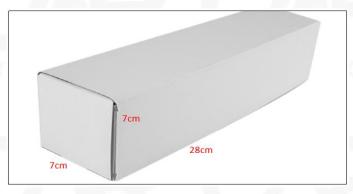

Package Size: 28cm\*7 cm \*7 cm

Fuel Injection Type: Common Rail Fuel Injection

MOQ: 4 Pieces

#### (2) Fuel Injection Box Size

Pic No.1

| No. | Name               | Fuel Injection Package Size (cm) |  |  |
|-----|--------------------|----------------------------------|--|--|
| 1   | Fuel Injection Box | 28*7*7                           |  |  |