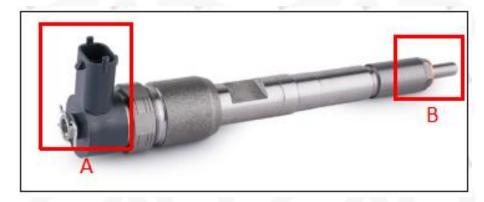

#### 2.1. 0445110538 Fuel Injection Part Number Location

E.g.: The fuel injection part number see as follows

Pic No.3

| No. | Name                                    |
|-----|-----------------------------------------|
| Α   | brand, logo, part number, series number |
| В   | nozzle part number                      |