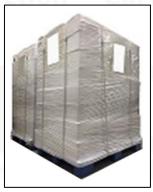

Pallet Shipping: Use fumigation free and recycling trays that meet export requirements, and use white wrapping protective film to wrap and bind with cable ties for the outside, such as picture No. 7, also, the products can be packaged according to customers' requirements.

Pic No. 6 **International Express Packaging:** 

© 2024 Shenzhen Shumatt Technology Co., Ltd

Wrapped with Transparent tape

Wrapped with yellow tape after wrapping black protective film

Pic No. 7

**Pallet Shipping:** Use pallet that meet export requirements, and use white wrapping protective film to wrap and bind with cable ties