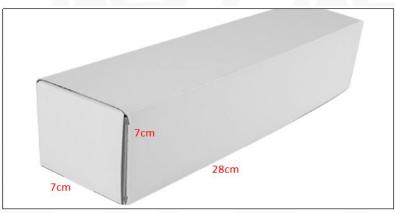

## (2) Fuel Injection Box Size

Pic No.1

| No. | Name               | Fuel Injection Package Size (cm) |  |  |
|-----|--------------------|----------------------------------|--|--|
| 1   | Fuel Injection Box | 28*7*7                           |  |  |