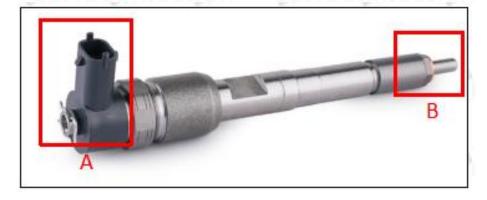

#### 2.1. 0445110536 Fuel Injection Part Number Location

E.g.: The fuel injection part number see as follows

Website: www.carfuelinjection.com

Pic No.3

| No. | Name                                    |
|-----|-----------------------------------------|
| Α   | brand, logo, part number, series number |
| В   | nozzle part number                      |