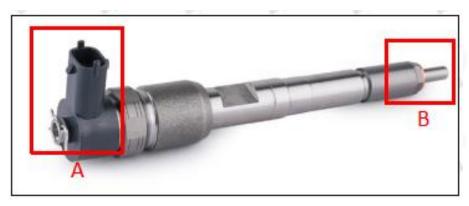

### 2.1. 0445110531 Fuel Injection Part Number Location

E.g.: The fuel injection part number see as follows

Pic No.3

| No.             | Name                                    |
|-----------------|-----------------------------------------|
| on Carrivelinje | brand, logo, part number, series number |
| В               | nozzle part number                      |