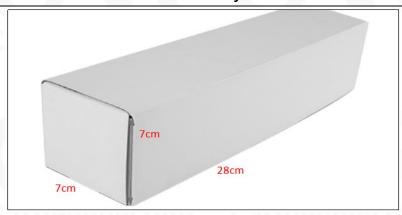

(2) Fuel Injection Box Size

Pic No.1

| No. | Name               | Fuel Injection Package Size (cm) |  |  |  |
|-----|--------------------|----------------------------------|--|--|--|
| 1   | Fuel Injection Box | 28*7*7                           |  |  |  |