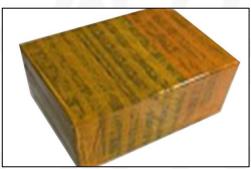

#### 4.7. 0445110519 Fuel Injection Packing

**Domestic express packaging:** Usually wrapped in waterproof scotch tape, such as picture No.5.

International express packaging: Wrapped with waterproof yellow tape After wrapping the black protective film, such as picture No. 6.