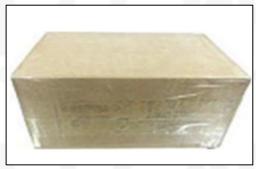

#### 4.7. 0445110519 Fuel Injection Packing

**Domestic express packaging:** Usually wrapped in waterproof scotch tape, such as picture No.5.

International express packaging: Wrapped with waterproof yellow tape After wrapping the black protective film, such as picture No. 6.

Minors are prohibited from using transparent tape, yellow tape, black wrapping protective film, and white wrapping protective film to avoid personal injury.

Pic No. 5 **Domestic Express Packaging:** Wrapped with Transparent tape