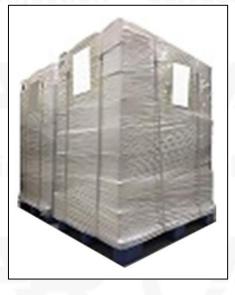

Pallet Shipping: Use fumigation free and recycling trays that meet export requirements, and use white wrapping protective film to wrap and bind with cable ties for the outside, such as picture No. 7, also, the products can be packaged according to customers' requirements.

Website: www.carfuelinjection.com

Pic No. 6 **International Express Packaging:** Wrapped with yellow tape after wrapping black protective film

Pic No. 7

Pallet Shipping: Use pallet that meet export requirements, and use white wrapping protective film to wrap and bind with cable ties