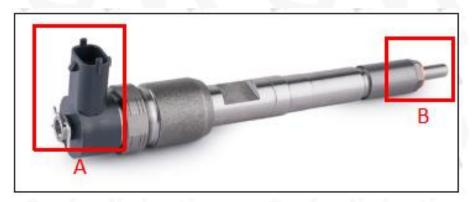

#### 2.1. 0445110519 Fuel Injection Part Number Location

E.g.: The fuel injection part number see as follows

Pic No.3

| No.              | Name                                    |  |  |  |
|------------------|-----------------------------------------|--|--|--|
| A                | brand, logo, part number, series number |  |  |  |
| В                | nozzle part number                      |  |  |  |
| ion Larruellinie | ction carruetinjection c                |  |  |  |