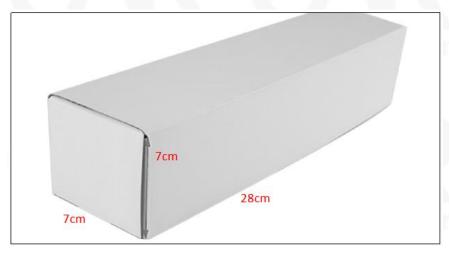

#### (2) Fuel Injection Box Size

Pic No.1

| No. | Name               | Fuel Injection Package Size (cm) |
|-----|--------------------|----------------------------------|
| 1   | Fuel Injection Box | 28*7*7                           |