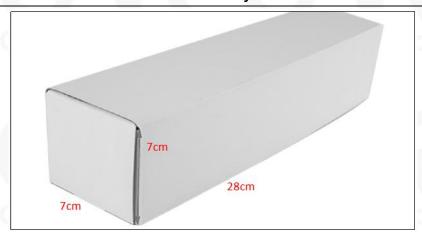

### (2) Fuel Injection Box Size

Pic No.1

|   | No. Name |                    | Fuel Injection Package Size (cm) |
|---|----------|--------------------|----------------------------------|
| Ī | 1        | Fuel Injection Box | 28*7*7                           |