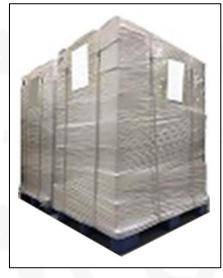

Pallet Shipping: Use fumigation free and recycling trays that meet export requirements, and use white wrapping protective film to wrap and bind with cable ties for the outside, such as picture No. 7, also, the products can be packaged according to customers' requirements.

Pic No. 6
International Express Packaging:
Wrapped with yellow tape after wrapping black protective film

Pic No. 7

**Pallet Shipping:** Use pallet that meet export requirements, and use white wrapping protective film to wrap and bind with cable ties