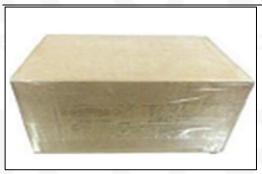

#### 4.7. 0445110516 Fuel Injection Packing

**Domestic express packaging:** Usually wrapped in waterproof scotch tape, such as picture No.5.

International express packaging: Wrapped with waterproof yellow tape After wrapping the black protective film, such as picture No. 6.

Minors are prohibited from using transparent tape, yellow tape, black wrapping protective film, and white wrapping protective film to avoid personal injury.

Pic No. 5

Domestic Express Packaging:

Wrapped with Transparent tape