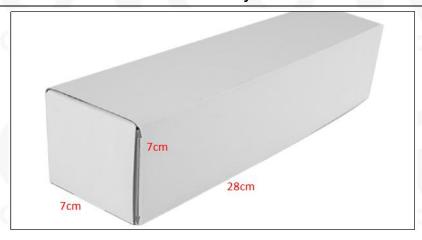

### (2) Fuel Injection Box Size

Website: <u>www.carfuelinjection.com</u> © 2024 Shenzhen Shumatt Technology Co., Ltd

Pic No.1

| No. | Name               | Fuel Injection Package Size (cm) |
|-----|--------------------|----------------------------------|
| 1   | Fuel Injection Box | 28*7*7                           |