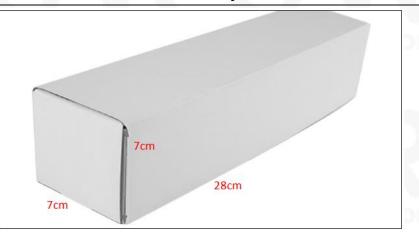

(2) Fuel Injection Box Size

Pic No.1

| No. | Name               | Fuel Injection Package Size (cm) |
|-----|--------------------|----------------------------------|
| 1   | Fuel Injection Box | 28*7*7                           |