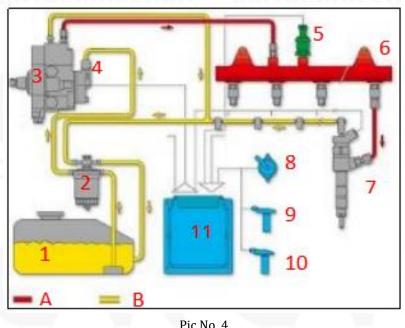

#### 2.2. 0445110508 Fuel Injection Application Scenarios

Common rail system is an oil supply method refers to the diesel oil from the fuel tank sucked out by the gear pump through the oil-water separator and the gear pump to diesel fine filter, high-pressure pump, common rail pipe, and fuel injection, all together with the closed-loop fuel supply system composed of sensors and ECU that completely separates the generation of injection pressure and the injection process from each other.

| No. | Name | No. | Name        | No. | Name                     | No. | Name              |  |
|-----|------|-----|-------------|-----|--------------------------|-----|-------------------|--|
| 1   | Tank | 5   | Common Rail | 9   | Engine Crankshaft Sensor | А   | High Pressure Oil |  |

## www.carfuelinjection.com

|   |                       |   | Pressure Sensor   |    |                                |   | Circuit                     |
|---|-----------------------|---|-------------------|----|--------------------------------|---|-----------------------------|
| 2 | Diesel Filter         | 6 | Common Rail Pipe  | 10 | Camshaft Sensor                | В | Low<br>Pressure Oil Circuit |
| 3 | High-Pressure<br>Pump | 7 | Fuel Injection    | 11 | ECU Electronic Control<br>Unit |   |                             |
| 4 | Fuel Gear Pump        | 8 | Accelerator Pedal |    |                                |   |                             |