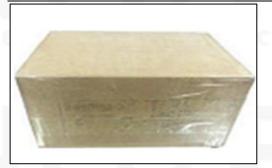

#### 4.7. 0445110508 Fuel Injection Packing

**Domestic express packaging:** Usually wrapped in waterproof scotch tape, such as picture No.5.

**International express packaging:** Wrapped with waterproof yellow tape After wrapping the black protective film, such as picture No. 6.

A Minors are prohibited from using transparent tape, yellow tape, black wrapping protective film, and

white wrapping protective film to avoid personal injury.

Pic No. 5 Domestic Express Packaging: Wrapped with Transparent tape