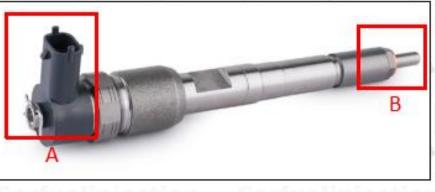

#### 2.1. 0445110508 Fuel Injection Part Number Location

E.g.: The fuel injection part number see as follows

# www.carfuelinjection.com

Pic No.3

| No. | Name                                    |
|-----|-----------------------------------------|
| Α   | brand, logo, part number, series number |
| В   | nozzle part number                      |