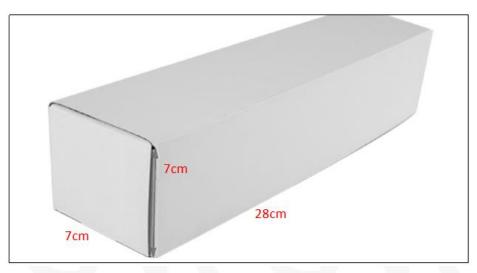

# 1.5. 0445110489 Fuel Injection Specifications and Dimensions

Fuel Injection Size: 21 cm\*7 cm \*6 cm Fuel Injection Net Weight: 0.45kg

Gross Weight: 0.6kg

Fuel Injection Quality: China Made New

Package Size: 28cm\*7 cm \*7 cm

# (2) Fuel Injection Box Size

Pic No.1

| No. | Name               | Fuel Injection Package Size (cm) |
|-----|--------------------|----------------------------------|
| 1   | Fuel Injection Box | 28*7*7                           |