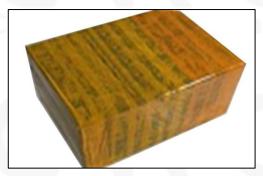

# 4.7. 0445110489 Fuel Injection Packing

**Domestic express packaging:** Usually wrapped in waterproof scotch tape, such as picture No.5.

International express packaging: Wrapped with waterproof yellow tape After wrapping the black protective film, such as picture No. 6.

Website: www.carfuelinjection.com

Pic No. 6 **International Express Packaging:** Wrapped with yellow tape after wrapping

black protective film

Pic No. 7

**Pallet Shipping:** Use pallet that meet export requirements, and use white wrapping protective film to wrap and bind with cable ties