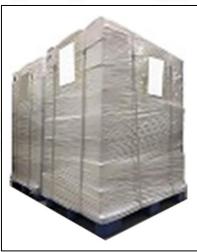

Pallet Shipping: Use fumigation free and recycling trays that meet export requirements, and use white wrapping protective film to wrap and bind with cable ties for the outside, such as picture No. 7, also, the products can be packaged according to customers' requirements.