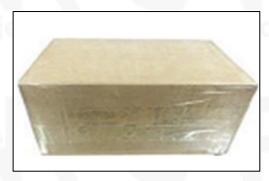

# 4.7. 0445110489 Fuel Injection Packing

**Domestic express packaging:** Usually wrapped in waterproof scotch tape, such as picture No.5.

International express packaging: Wrapped with waterproof yellow tape After wrapping the black protective film, such as picture No. 6.

Minors are prohibited from using transparent tape, yellow tape, black wrapping protective film, and white wrapping protective film to avoid personal injury.

Pic No. 5 **Domestic Express Packaging:** Wrapped with Transparent tape