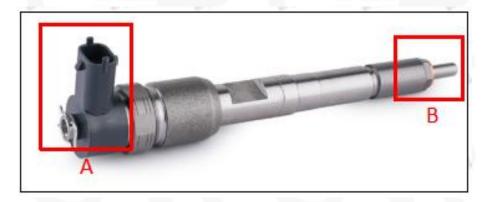

# 2.1. 0445110489 Fuel Injection Part Number Location

E.g.: The fuel injection part number see as follows

Pic No.3

| No. Name |  |
|----------|--|
|----------|--|

| on Ca <b>A</b> fuelinje | brand, logo, part number, series number |  |
|-------------------------|-----------------------------------------|--|
| В                       | nozzle part number                      |  |