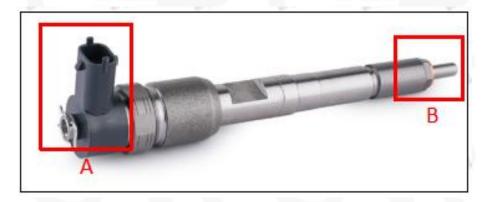

#### 2.1. 0445110486 Fuel Injection Part Number Location

E.g.: The fuel injection part number see as follows

Pic No.3

| No. | Name |
|-----|------|
|-----|------|

| on Ca <b>A</b> fuelinje | brand, logo, part number, series number |  |
|-------------------------|-----------------------------------------|--|
| В                       | nozzle part number                      |  |