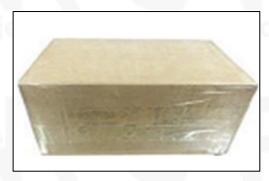

### 4.7. 0445110486 Fuel Injection Packing

**Domestic express packaging:** Usually wrapped in waterproof scotch tape, such as picture No.5.

International express packaging: Wrapped with waterproof yellow tape After wrapping the black protective film, such as picture No. 6.

Minors are prohibited from using transparent tape, yellow tape, black wrapping protective film, and white wrapping protective film to avoid personal injury.

Pic No. 5 **Domestic Express Packaging:** Wrapped with Transparent tape