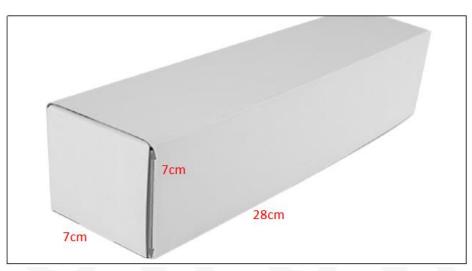

#### 1.5. 0445110486 Fuel Injection Specifications and Dimensions

Fuel Injection Size: 21 cm\*7 cm \*6 cm Fuel Injection Net Weight: 0.45kg

Gross Weight: 0.6kg

Fuel Injection Quality: China Made New

Package Size: 28cm\*7 cm \*7 cm

### (2) Fuel Injection Box Size

Pic No.1

| No. | Name               | Fuel Injection Package Size (cm) |
|-----|--------------------|----------------------------------|
| 1   | Fuel Injection Box | 28*7*7                           |