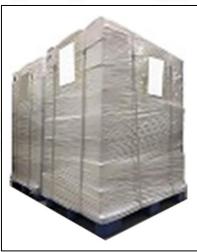

Pallet Shipping: Use fumigation free and recycling trays that meet export requirements, and use white wrapping protective film to wrap and bind with cable ties for the outside, such as picture No. 7, also, the products can be packaged according to customers' requirements.

Website: www.carfuelinjection.com

Pic No. 6 **International Express Packaging:** Wrapped with yellow tape after wrapping

© 2024 Shenzhen Shumatt Technology Co., Ltd

black protective film

Pic No. 7

**Pallet Shipping:** Use pallet that meet export requirements, and use white wrapping protective film to wrap and bind with cable ties