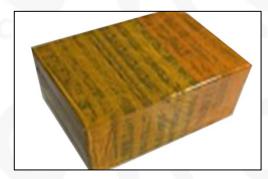

Pallet Shipping: Use fumigation free and recycling trays that meet export requirements, and use white wrapping protective film to wrap and bind with cable ties for the outside, such as picture No. 7, also, the products can be packaged according to customers' requirements.

Pic No. 6 International Express Packaging: Wrapped with yellow tape after wrapping black protective film

Pic No. 7

**Pallet Shipping:** Use pallet that meet export requirements, and use white wrapping protective film to wrap and bind with cable ties