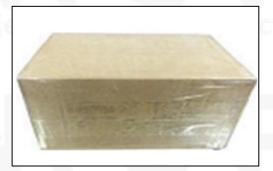

#### 4.7.0445110484 Fuel Injection Packing

Domestic express packaging: Usually wrapped in waterproof scotch tape, such as picture No.5. International express packaging: Wrapped with waterproof yellow tape After wrapping the black protective film, such as picture No. 6.

Pic No. 6 International Express Packaging: Wrapped with yellow tape after wrapping black protective film

Pic No. 7

**Pallet Shipping:** Use pallet that meet export requirements, and use white wrapping protective film to wrap and bind with cable ties