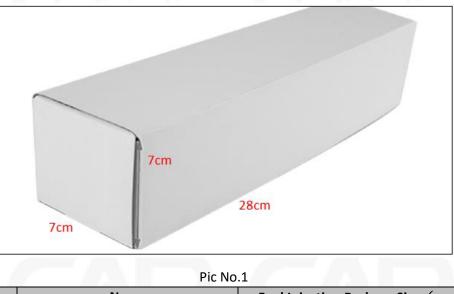

#### 1.8. 0445110484 Fuel Injection Packing List and Package Size

(1) Fuel Injection Spare Parts List

| Carfuelinjectio | <u> </u> |
|-----------------|----------|

| No.         | 1                                                    | 2                                                                                                         | 3                                                                                                      |
|-------------|------------------------------------------------------|-----------------------------------------------------------------------------------------------------------|--------------------------------------------------------------------------------------------------------|
|             | Carfueliniectio                                      | n în lin                                                                                                  |                                                                                                        |
| Image       | Shumar                                               | $\bigcirc$                                                                                                | $\bigcirc$                                                                                             |
| Name        | Fuel Injection                                       | O-Ring                                                                                                    | Gasket F 00V C17 503                                                                                   |
| Description | Part number: 0445110484                              | Ensure to meet the standard<br>of the sealing performance<br>between the fuel injection<br>and the engine | Made of brass, used to<br>ensure the tight fit between<br>the fuel injection cap end and<br>the engine |
| No.         | 4                                                    | 5                                                                                                         | 6                                                                                                      |
| Image       |                                                      | 64                                                                                                        |                                                                                                        |
| Name        | Nozzle Protective Cover Cap                          | Fuel Injection Oil Inlet<br>Protective Cover Cap                                                          | Oil Return Hole Protective<br>Cap                                                                      |
| Description | Protect nozzle holes from being polluted and blocked | Protect oil inlet from being polluted and blocked                                                         | Protect the oil return hole being polluted and blocked                                                 |
| No.         | 7                                                    | 8                                                                                                         | 9                                                                                                      |
| Image       | AND              |                                                                                                           |                                                                                                        |
| Name        | VCI Anti-rust Bag                                    | Bubble Bag                                                                                                | Fuel Injection Packing Box                                                                             |
| Description | Prevent fuel injection from rusting                  | Prevent the fuel injection<br>from being damaged by<br>external forces                                    | Place fuel injection and fuel injection accessories                                                    |

Website : <u>www.carfuelinjection.com</u>

(2) Fuel Injection Box Size

| No. | Name               | Fuel Injection Package Size (cm) |
|-----|--------------------|----------------------------------|
| 1   | Fuel Injection Box | 28*7*7                           |