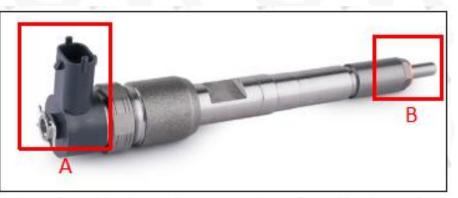

#### 2.1. 0445110484 Fuel Injection Part Number Location

E.g.: The fuel injection part number see as follows

| Pic No.3 |  |
|----------|--|
| FIC NU.5 |  |

| No. | Name                                    |
|-----|-----------------------------------------|
| Α   | brand, logo, part number, series number |
| В   | nozzle part number                      |