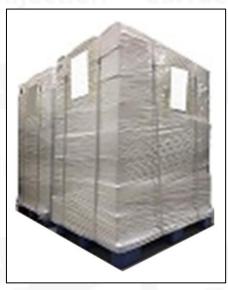

Pallet Shipping: Use fumigation free and recycling trays that meet export requirements, and use white wrapping protective film to wrap and bind with cable ties for the outside, such as picture No. 7, also, the products can be packaged according to customers' requirements.

Pic No. 6 **International Express Packaging:** 

© 2024 Shenzhen Shumatt Technology Co., Ltd

Wrapped with Transparent tape

Wrapped with yellow tape after wrapping black protective film

Pic No. 7

**Pallet Shipping:** Use pallet that meet export requirements, and use white wrapping protective film to wrap and bind with cable ties