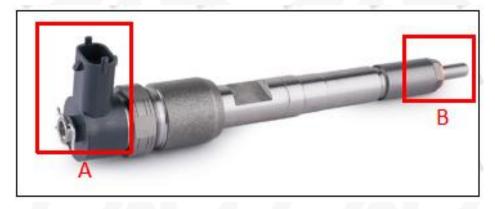

### 2.1. 0445110465 Fuel Injection Part Number Location

E.g.: The fuel injection part number see as follows

Pic No.3

| No. | Name |
|-----|------|
|-----|------|

| on Ca <b>A</b> fuelinje | brand, logo, part number, series number |  |
|-------------------------|-----------------------------------------|--|
| В                       | nozzle part number                      |  |