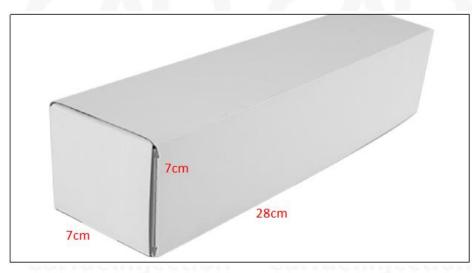

# 1.5. 0445110465 Fuel Injection Specifications and Dimensions

Fuel Injection Size: 21 cm\*7 cm \*6 cm

Fuel Injection Net Weight: 0.45kg

Gross Weight: 0.6kg

Fuel Injection Quality: China Made New

Package Size: 28cm\*7 cm \*7 cm

# (2) Fuel Injection Box Size

Pic No.1

| No. | Name               | Fuel Injection Package Size (cm) |  |  |
|-----|--------------------|----------------------------------|--|--|
| 1   | Fuel Injection Box | 28*7*7                           |  |  |