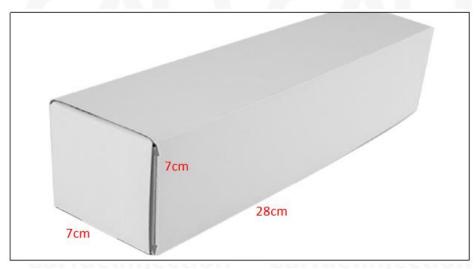

# (2) Fuel Injection Box Size

Pic No.1

| No. | Name               | Fuel Injection Package Size (cm) |
|-----|--------------------|----------------------------------|
| 1   | Fuel Injection Box | 28*7*7                           |