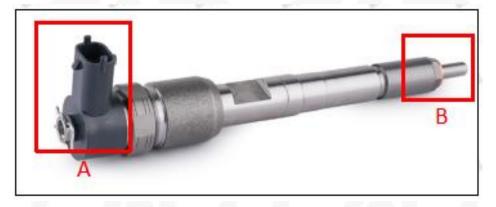

### 2.1. 0445110464 Fuel Injection Part Number Location

E.g.: The fuel injection part number see as follows

Pic No.3

| No. | Name |
|-----|------|
|-----|------|

| on Ca <b>A</b> fuelinje | brand, logo, part number, series number |  |
|-------------------------|-----------------------------------------|--|
| В                       | nozzle part number                      |  |