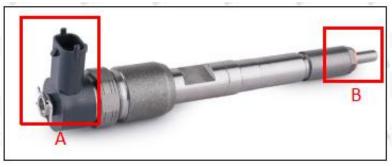

### 2.1. 0445110453 Fuel Injection Part Number Location

E.g.: The fuel injection part number see as follows

Pic No.3

| No. | Name                                    |  |  |
|-----|-----------------------------------------|--|--|
| Α Α | brand, logo, part number, series number |  |  |
| В   | nozzle part number                      |  |  |