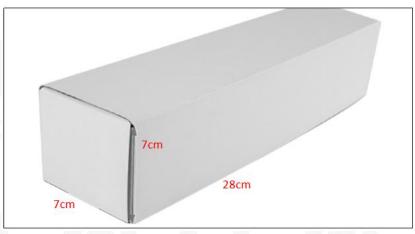

### (2) Fuel Injection Box Size

Pic No.1

| N | No. | Name               | Fuel Injection Package Size (cm) |
|---|-----|--------------------|----------------------------------|
|   | 1   | Fuel Injection Box | 28*7*7                           |