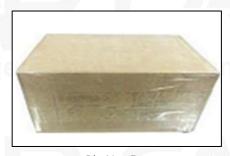

#### 4.7. 0445110448 Fuel Injection Packing

**Domestic express packaging:** Usually wrapped in waterproof scotch tape, such as picture No.5.

**International express packaging:** Wrapped with waterproof yellow tape After wrapping the black protective film, such as picture No. 6.

A Minors are prohibited from using transparent tape, yellow tape, black wrapping protective film, and white wrapping protective film to avoid personal injury.

Pic No. 5 **Domestic Express Packaging:**Wrapped with Transparent tape