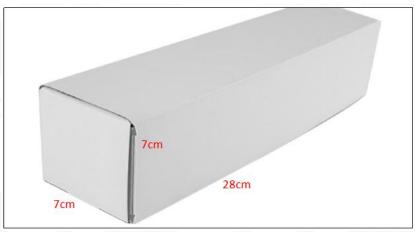

#### (2) Fuel Injection Box Size

Pic No.1

| No. | Name               | Fuel Injection Package Size (cm) |
|-----|--------------------|----------------------------------|
| 1 ( | Fuel Injection Box | 28*7*7                           |