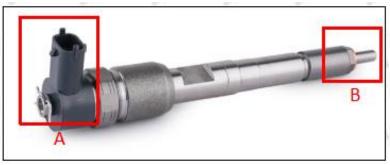

#### 2.1. 0445110448 Fuel Injection Part Number Location

E.g.: The fuel injection part number see as follows

Pic No.3

| No. | Name                                    |  |  |
|-----|-----------------------------------------|--|--|
| Α Α | brand, logo, part number, series number |  |  |
| В   | nozzle part number                      |  |  |