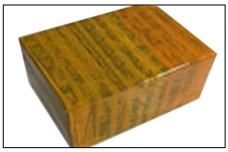

#### 4.7. 0445110446 Fuel Injection Packing

**Domestic express packaging:** Usually wrapped in waterproof scotch tape, such as picture No.5.

**International express packaging:** Wrapped with waterproof yellow tape After wrapping the black protective film, such as picture No. 6.

Pic No. 6
International Express Packaging:
Wrapped with yellow tape after wrapping black protective film

Pic No. 7

**Pallet Shipping:** Use pallet that meet export requirements, and use white wrapping protective film to wrap and bind with cable ties