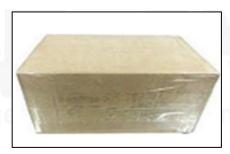

#### 4.7. 0445110446 Fuel Injection Packing

**Domestic express packaging:** Usually wrapped in waterproof scotch tape, such as picture No.5.

**International express packaging:** Wrapped with waterproof yellow tape After wrapping the black protective film, such as picture No. 6.

Minors are prohibited from using transparent tape, yellow tape, black wrapping protective film, and white wrapping protective film to avoid personal injury.

Pic No. 5 **Domestic Express Packaging:**Wrapped with Transparent tape