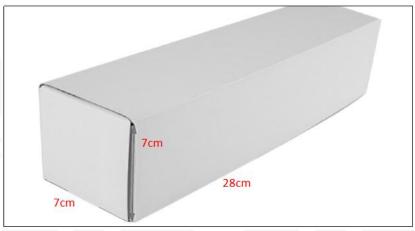

## (2) Fuel Injection Box Size

Pic No.1

| No. | Name               | Fuel Injection Package Size (cm) |
|-----|--------------------|----------------------------------|
| 1   | Fuel Injection Box | 28*7*7                           |