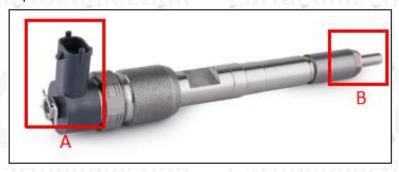

## 2.1. 0445110446 Fuel Injection Part Number Location

## E.g.: The fuel injection part number see as follows

Pic No.3

| No. | Name                                    |  |  |
|-----|-----------------------------------------|--|--|
| A   | brand, logo, part number, series number |  |  |
| В   | nozzle part number                      |  |  |