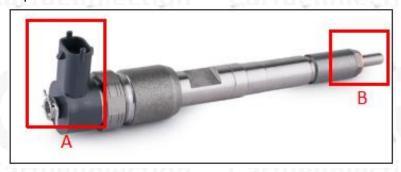

# E.g.: The fuel injection part number see as follows

Pic No.3

| No. | Name                                    |  |  |
|-----|-----------------------------------------|--|--|
| A   | brand, logo, part number, series number |  |  |
| В   | nozzle part number                      |  |  |