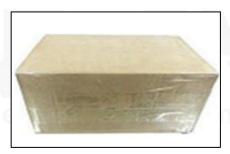

## 4.7. 0445110445 Fuel Injection Packing

**Domestic express packaging:** Usually wrapped in waterproof scotch tape, such as picture No.5.

**International express packaging:** Wrapped with waterproof yellow tape After wrapping the black protective film, such as picture No. 6.

▲ Minors are prohibited from using transparent tape, yellow tape, black wrapping protective film, and white wrapping protective film to avoid personal injury.

Pic No. 5 **Domestic Express Packaging:**Wrapped with Transparent tape