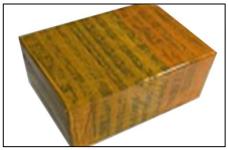

## 4.7. 0445110445 Fuel Injection Packing

**Domestic express packaging:** Usually wrapped in waterproof scotch tape, such as picture No.5.

**International express packaging:** Wrapped with waterproof yellow tape After wrapping the black protective film, such as picture No. 6.

Pic No. 6
International Express Packaging:
Wrapped with yellow tape after wrapping black protective film

Pic No. 7

**Pallet Shipping:** Use pallet that meet export requirements, and use white wrapping protective film to wrap and bind with cable ties