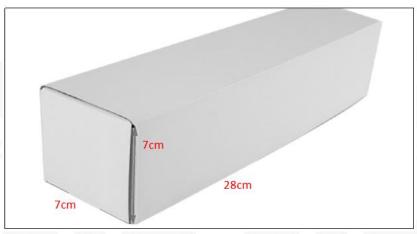

#### 1.5. 0445110445 Fuel Injection Specifications and Dimensions

Fuel Injection Size: 21cm\*7 cm \*6cm = 882cm3 (L\*W\*H=V)

Fuel Injection Net Weight: 0.45kg

Gross Weight: 0.6kg

Fuel Injection Quality: China Made New
Package Size: 28cm\*7 cm \*7 cm = 1372 cm³
Fuel Injection Type: Common Rail Fuel Injection

# (2) Fuel Injection Box Size

Pic No.1

| No. | Name               | Fuel Injection Package Size (cm) |
|-----|--------------------|----------------------------------|
| 1   | Fuel Injection Box | 28*7*7                           |