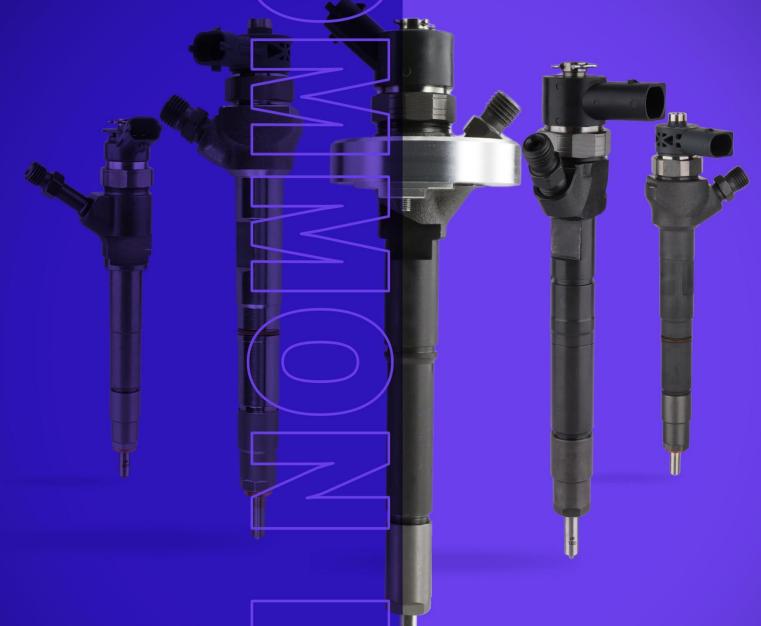

Common Rail Fuel Injection 0445110435 Technical File

SKU: G1W20445110435

# 110 INJECTOR Carfuelinjection

# Common Rail Fuel Injection 0445110435 Technical File