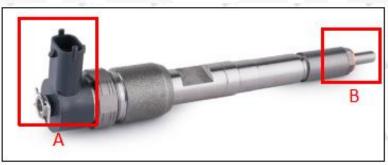

#### 2.1. 0445110435 Fuel Injection Part Number Location

E.g.: The fuel injection part number see as follows

Pic No.3

| No.              | Name                                    |
|------------------|-----------------------------------------|
| A                | brand, logo, part number, series number |
| ion Califuelinie | nozzle part number                      |