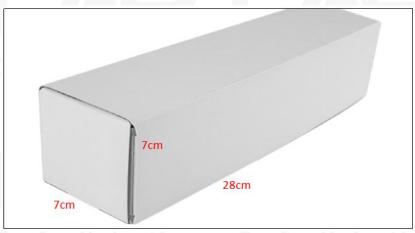

#### 1.5. 0445110435 Fuel Injection Specifications and Dimensions

Fuel Injection Size: 21cm\*7 cm \*6cm = 882cm3 (L\*W\*H=V)

Fuel Injection Net Weight: 0.45kg

Gross Weight: 0.6kg

Fuel Injection Quality: China Made New
Package Size: 28cm\*7 cm \*7 cm = 1372 cm³
Fuel Injection Type: Common Rail Fuel Injection

#### (2) Fuel Injection Box Size

Pic No.1

| No. | Name               | Fuel Injection Package Size (cm) |
|-----|--------------------|----------------------------------|
| 1   | Fuel Injection Box | 28*7*7                           |