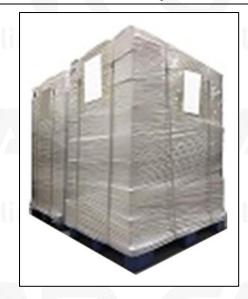

**Pallet Shipping:** Use fumigation free and recycling trays that meet export requirements, and use white wrapping protective film to wrap and bind with cable ties for the outside, such as picture No. 7, also, the products can be packaged according to customers' requirements.