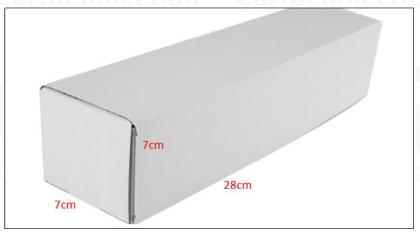

## (2) Fuel Injection Box Size

Pic No.1

| No. | Name               | Fuel Injection Package Size (cm) |
|-----|--------------------|----------------------------------|
| 1   | Fuel Injection Box | 28*7*7                           |