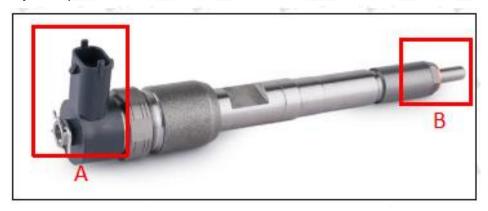

## 2.1. 0445110432 Fuel Injection Part Number Location

E.g.: The fuel injection part number see as follows

Pic No.3

| No. | Name                                    |  |
|-----|-----------------------------------------|--|
| A   | brand, logo, part number, series number |  |
| В   | nozzle part number                      |  |