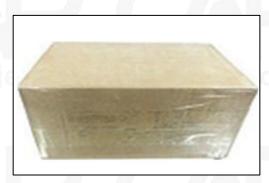

## 4.7. 0445110427 Fuel Injection Packing

**Domestic express packaging:** Usually wrapped in waterproof scotch tape, such as picture No.5.

**International express packaging:** Wrapped with waterproof yellow tape After wrapping the black protective film, such as picture No. 6.

A Minors are prohibited from using transparent tape, yellow tape, black wrapping protective film, and white wrapping protective film to avoid personal injury.

Pic No. 5 **Domestic Express Packaging:**Wrapped with Transparent tape