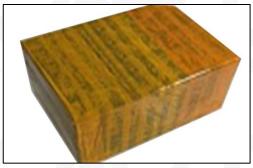

## 4.7. 0445110427 Fuel Injection Packing

**Domestic express packaging:** Usually wrapped in waterproof scotch tape, such as picture No.5.

**International express packaging:** Wrapped with waterproof yellow tape After wrapping the black protective film, such as picture No. 6.

Pic No. 6
International Express Packaging:
Wrapped with yellow tape after wrapping black protective film

Pic No. 7

**Pallet Shipping:** Use pallet that meet export requirements, and use white wrapping protective film to wrap and bind with cable ties