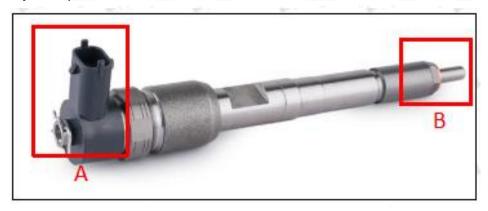

## 2.1. 0445110427 Fuel Injection Part Number Location

E.g.: The fuel injection part number see as follows

Pic No.3

| No. Name |                                         |  |  |
|----------|-----------------------------------------|--|--|
| A        | brand, logo, part number, series number |  |  |
| В        | nozzle part number                      |  |  |