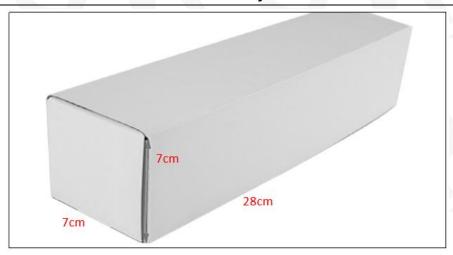

## (2) Fuel Injection Box Size

Pic No.1

| No. | Name Fuel Injection Package Size (cm |        |
|-----|--------------------------------------|--------|
| 1   | Fuel Injection Box                   | 28*7*7 |