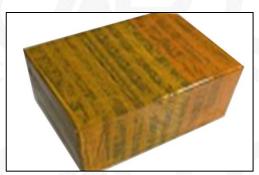

## 4.7. **0445110425** Fuel Injection Packing

**Domestic express packaging:** Usually wrapped in waterproof scotch tape, such as picture No.5.

**International express packaging:** Wrapped with waterproof yellow tape After wrapping the black protective film, such as picture No. 6.

Pic No. 6
International Express Packaging:
Wrapped with yellow tape after wrapping black protective film

Pic No. 7

**Pallet Shipping:** Use pallet that meet export requirements, and use white wrapping protective film to wrap and bind with cable ties