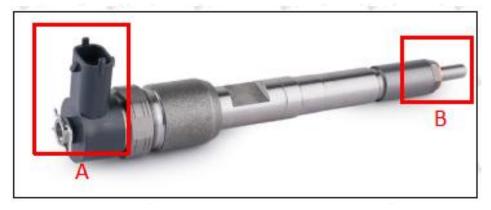

## 2.1. 0445110425 Fuel Injection Part Number Location

E.g.: The fuel injection part number see as follows

Pic No.3

| No. Name |                                         |  |  |
|----------|-----------------------------------------|--|--|
| A        | brand, logo, part number, series number |  |  |
| В        | nozzle part number                      |  |  |