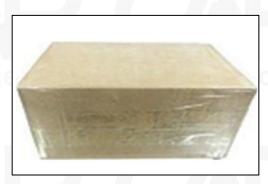

## 4.7. **0445110425** Fuel Injection Packing

**Domestic express packaging:** Usually wrapped in waterproof scotch tape, such as picture No.5.

**International express packaging:** Wrapped with waterproof yellow tape After wrapping the black protective film, such as picture No. 6.

A Minors are prohibited from using transparent tape, yellow tape, black wrapping protective film, and white wrapping protective film to avoid personal injury.

Pic No. 5 **Domestic Express Packaging:**Wrapped with Transparent tape