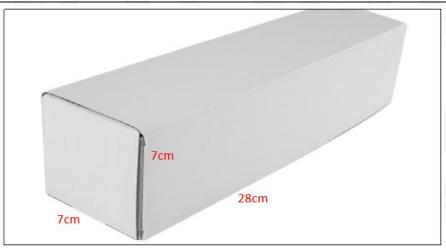

## 1.5. 0445110425 Fuel Injection Specifications and Dimensions

Fuel Injection Size: 21cm\*7 cm \*6cm = 882cm3 (L\*W\*H=V)

Fuel Injection Net Weight: 0.45kg

Gross Weight: 0.6kg

Fuel Injection Quality: China Made New Package Size: 28cm\*7 cm \*7 cm = 1372 cm<sup>3</sup>

## (2) Fuel Injection Box Size

Pic No.1

| No. | Name               | Fuel Injection Package Size (cm) |  |  |
|-----|--------------------|----------------------------------|--|--|
| 1   | Fuel Injection Box | 28*7*7                           |  |  |