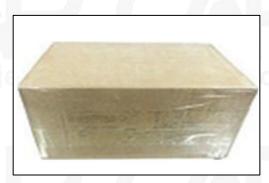

#### 4.7. 0445110422 Fuel Injection Packing

**Domestic express packaging:** Usually wrapped in waterproof scotch tape, such as picture No.5.

**International express packaging:** Wrapped with waterproof yellow tape After wrapping the black protective film, such as picture No. 6.

A Minors are prohibited from using transparent tape, yellow tape, black wrapping protective film, and white wrapping protective film to avoid personal injury.

Pic No. 5 **Domestic Express Packaging:**Wrapped with Transparent tape