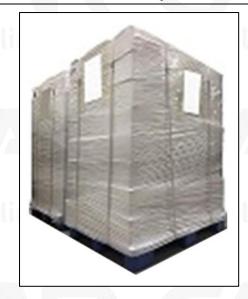

**Pallet Shipping:** Use fumigation free and recycling trays that meet export requirements, and use white wrapping protective film to wrap and bind with cable ties for the outside, such as picture No. 7, also, the products can be packaged according to customers' requirements.

Pic No. 6
International Express Packaging:
Wrapped with yellow tape after wrapping black protective film

Pic No. 7

**Pallet Shipping:** Use pallet that meet export requirements, and use white wrapping protective film to wrap and bind with cable ties