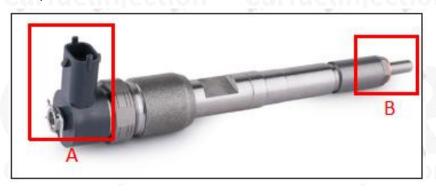

## 2.1. 0445110422 Fuel Injection Part Number Location

E.g.: The fuel injection part number see as follows

Pic No.3

| No. | Name                                    |
|-----|-----------------------------------------|
| A   | brand, logo, part number, series number |
| В   | nozzle part number                      |