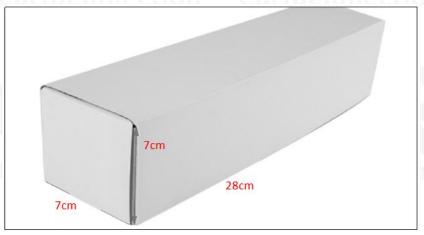

### (2) Fuel Injection Box Size

Pic No.1

| No. | Name               | Fuel Injection Package Size (cm) |
|-----|--------------------|----------------------------------|
| 1   | Fuel Injection Box | 28*7*7                           |