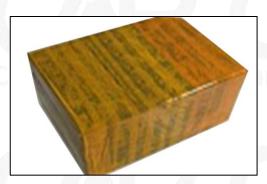

#### 4.7. 0445110422 Fuel Injection Packing

**Domestic express packaging:** Usually wrapped in waterproof scotch tape, such as picture No.5.

**International express packaging:** Wrapped with waterproof yellow tape After wrapping the black protective film, such as picture No. 6.

Pic No. 6
International Express Packaging:
Wrapped with yellow tape after wrapping black protective film

Pic No. 7

**Pallet Shipping:** Use pallet that meet export requirements, and use white wrapping protective film to wrap and bind with cable ties