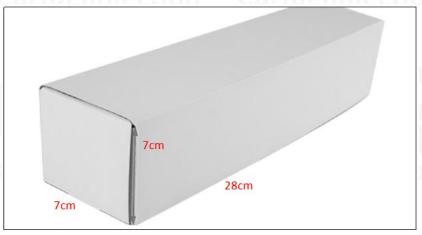

#### 1.5. 0445110417 Fuel Injection Specifications and Dimensions

Fuel Injection Size: 21cm\*7 cm \*6cm = 882cm3 (L\*W\*H=V)

Fuel Injection Net Weight: 0.45kg

Gross Weight: 0.6kg

Fuel Injection Quality: China Made New
Package Size: 28cm\*7 cm \*7 cm = 1372 cm<sup>3</sup>

#### (2) Fuel Injection Box Size

Pic No.1

| No. Name |                    | Fuel Injection Package Size (cm) |
|----------|--------------------|----------------------------------|
| 1        | Fuel Injection Box | 28*7*7                           |