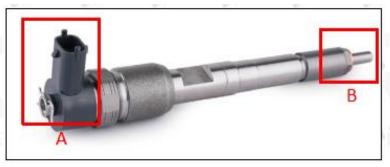

#### 2.1. 0445110417 Fuel Injection Part Number Location

E.g.: The fuel injection part number see as follows

Pic No.3

| No.   | Name                                    |
|-------|-----------------------------------------|
| A //A | brand, logo, part number, series number |
| В     | nozzle part number                      |