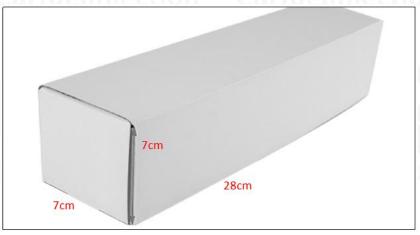

#### (2) Fuel Injection Box Size

Pic No.1

| No. Name |                    | Fuel Injection Package Size (cm) |
|----------|--------------------|----------------------------------|
| 1        | Fuel Injection Box | 28*7*7                           |