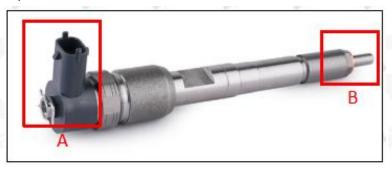

#### 2.1. 0445110416 Fuel Injection Part Number Location

E.g.: The fuel injection part number see as follows

Pic No.3

| No. | Name                                    |
|-----|-----------------------------------------|
| Α Α | brand, logo, part number, series number |
| В   | nozzle part number                      |